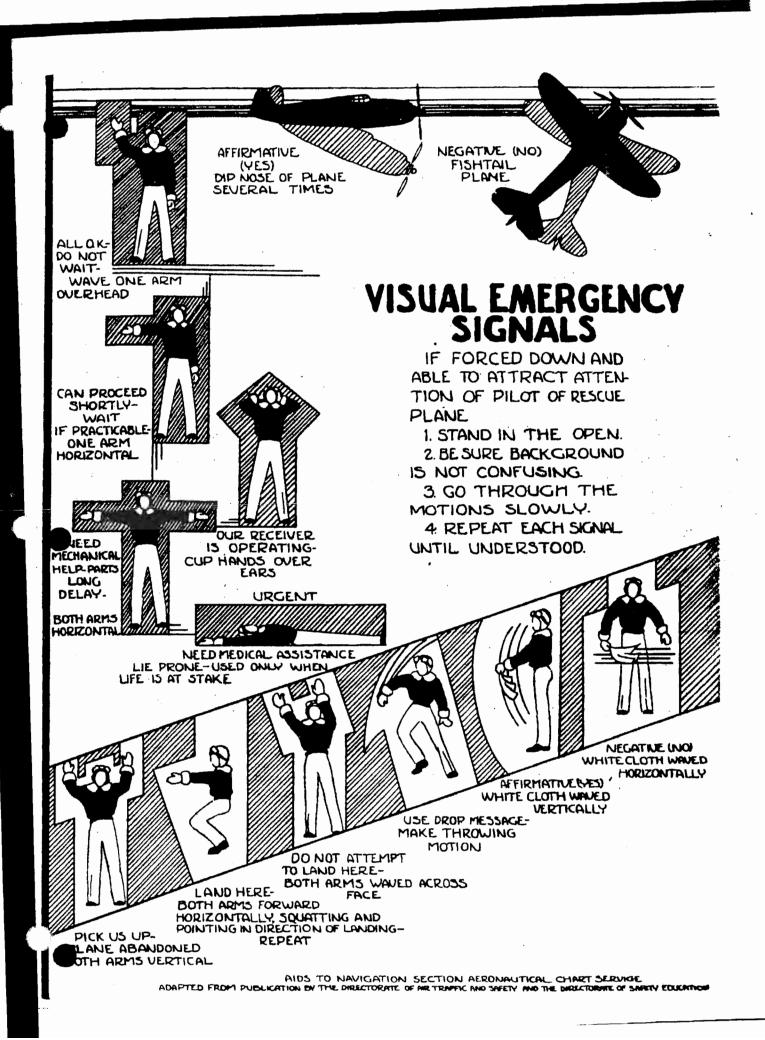

diate fields (indicated as site number on specified airway), undesignated fields are not maintained and may even be abandoned.
  - b) In remarks column the figure followed by abbreviation "Oct." refers to octane rating of fuel available.
  - c) In remarks column are given the frequency and hours of operation of the airport tower, or other voice facility if no tower available. In practically all cases, with the exception of Navy fields, 3105 and hh95 kcs. are guarded during hours of operation. Since prectically all Navy towers transmit on both 3295 and 6970 kcs., only the tower's low fraquency on the 200 to 500 kcs. band is indicated if there are more than one frequency. "Cont." indicate 24-hour operation.
  - d) In remarks column "CLOSED" indicates closed to all twansfort military stands



# AIRWAYS TELEYPE IDENTIFICATIONS FOR C.A.A. INTEMEDIATE FIELDS

1.8.

| AG | Atlanta        |
|----|----------------|
| AQ | Amarillo       |
| AZ | Albany         |
| BH | Birmingham     |
| BJ | Buffalo        |
| BO | Baltimore      |
| BT | Butte          |
| BW | Boston         |
| CC | Cincinnati     |
| CG | Chicago        |
| 00 | Columbus       |
| CR | Corpus Christi |
| CS | Charleston     |
| CV | Cleveland      |
| CX | Cheyenne       |
| 18 | Daytoma Beach  |
| DH | Duluth         |
| IL | Dallas         |
| IM | Des Moines     |
| DT | Detroit        |
| DV | Denver         |
| DY | Dayton         |

El Paso RO KR Erie ю Fargo FT Freano T Ft. Worth Œ Grand Island 00 Goshen GR Grand Rapids GS Galveston OT. Great Falls HL Helena HR Huron HT Hartford HU Houston ID Indianapol