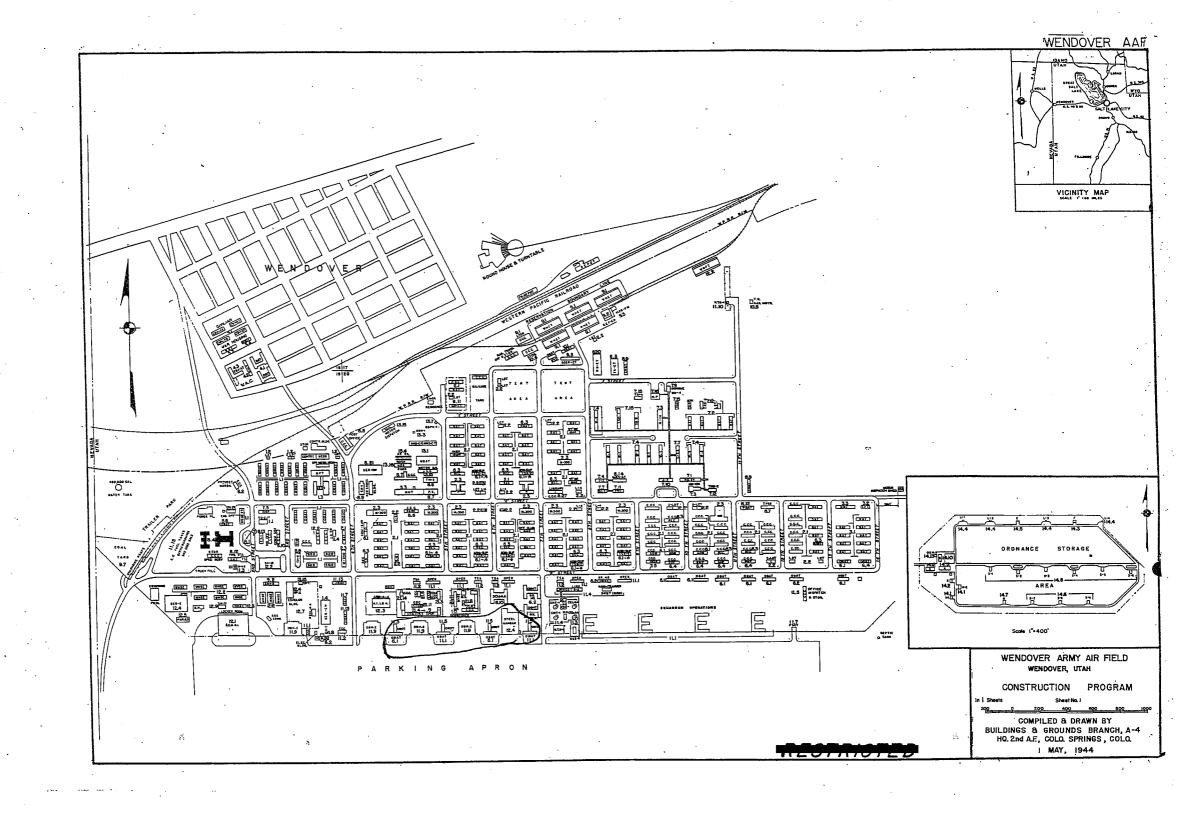

|                                                                                                      |
| 5.5 GIVICIAN MESSING                                                                    |                                                                                                                                     | 13.17 GARAGE 12                                                                                         |                                                                                                                                                                                |                                                                                                      |





ARMYAIR FIELD: WOODWARD

LOCATION: 7 MILES E OF WOODWARD, OKLAHOMA

LAT.: 36° 36' LONG: 99° 30'

SECTIONAL CHART: WICHITA

ELEVATION 2170'

|                                                                                                                                                                                                         |