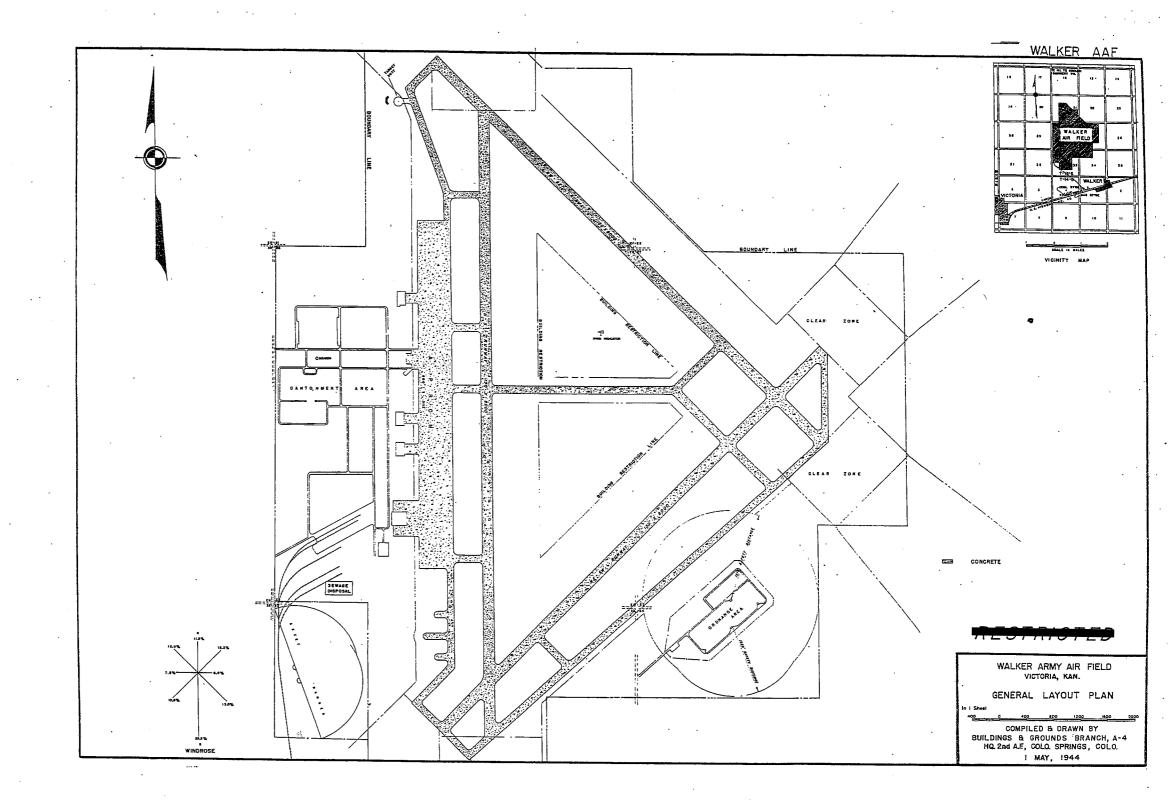

22 BALLOON HANGAR  II.23 AIRWAYS COMM. SCHOOL BLDG.  II.24 FLYING CLOTHING BLDG. | MOTOR POOL AREA:  13.1 MOTOR REPAIR SHOPS 2 13.2 LIGHT MAINTENANCE SHOPS, 13.3 OIL STORAGE 13.4 GREASE B INSPECTION RACKS 1 (RACT-B-M) 13.6 SPARE PARTS WHSE 13.7 GASOLINE DISPENSING 1 (GAAT) 13.8 OM GAS STORAGE 13.16 WASH RACK 1 (SACI-C-M) 13.15 DISPATCHERS HOUSE 13.17 GARAGE                  | WATER SUPPLY: SOURCE MUNICIPAL SISTEM HAYS, KANSAS POP CAPACITY                                                                                                                                                              | SHOOTING IN OR TARGET BUTTS                                                                                                                                                                      |





ARMYAIR FIELD: N E N D O V E R
LOCATION: 1 MILE SE OF WENDOVER, UTAH
LAT.: -40° 43' LONG: 114° 03'
SECTIONAL CHART: SALT LAKE

|                                                                                         |                                                                                                                                     |                                                                                                         |                                                                                                                                                                                | ELEVATION 4237'                                                                                      |
|----------------------------------------------------------