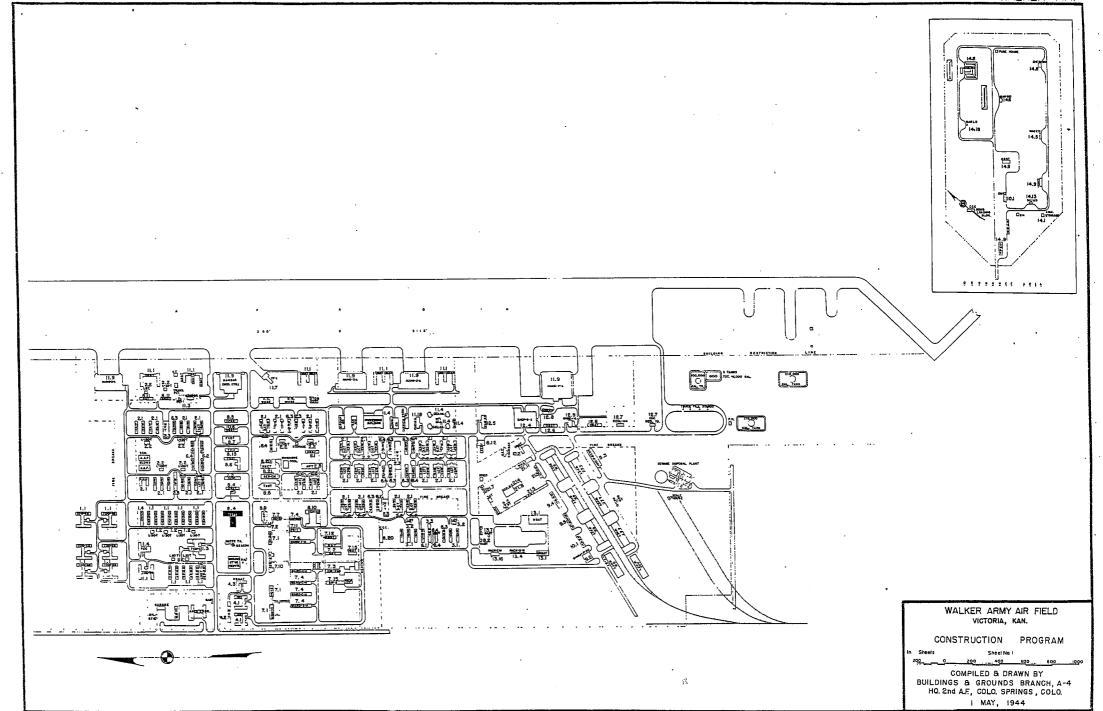

I.22 BALLOON HANGAR  II.23 AIRWAYS COMM. SCHOOL BLDG.  II.24 FLYING CLOTHING BLDG. | MOTOR POOL AREA:  13.1 MOTOR REPAIR SHOPS 2 13.2 LIGHT MAINTENANCE SHOPS, 13.3 OIL STORAGE 13.4 GREASE B INSPECTION RACKS 1 (RACT-B-M) 13.6 SPARE PARTS WHSE 13.7 GASOLINE DISPENSING 1 (GAAT) 13.8 OM GAS STORAGE 13.16 WASH RACK 1 (SACI-C-M) 13.15 DISPATCHERS HOUSE 13.17 GARAGE                  | WATER SUPPLY: SOURCE MUNICIPAL SISTEM HAYS, KANSAS POP CAPACITY                                                                                                                                                              | SHOOTING IN OR TARGET BUTTS                                                                                                                                                                      |





ARMYAIR FIELD: N E N D O V E R
LOCATION: 1 MILE SE OF WENDOVER, UTAH
LAT.: -40° 43' LONG: 114° 03'
SECTIONAL CHART: SALT LAKE

|                                                                                         |                                                                                                                                     |                                                                                                         |                                                                                                                                                                                | ELEVATION 4237'                                                                                      |
|--------------------------------------------------------