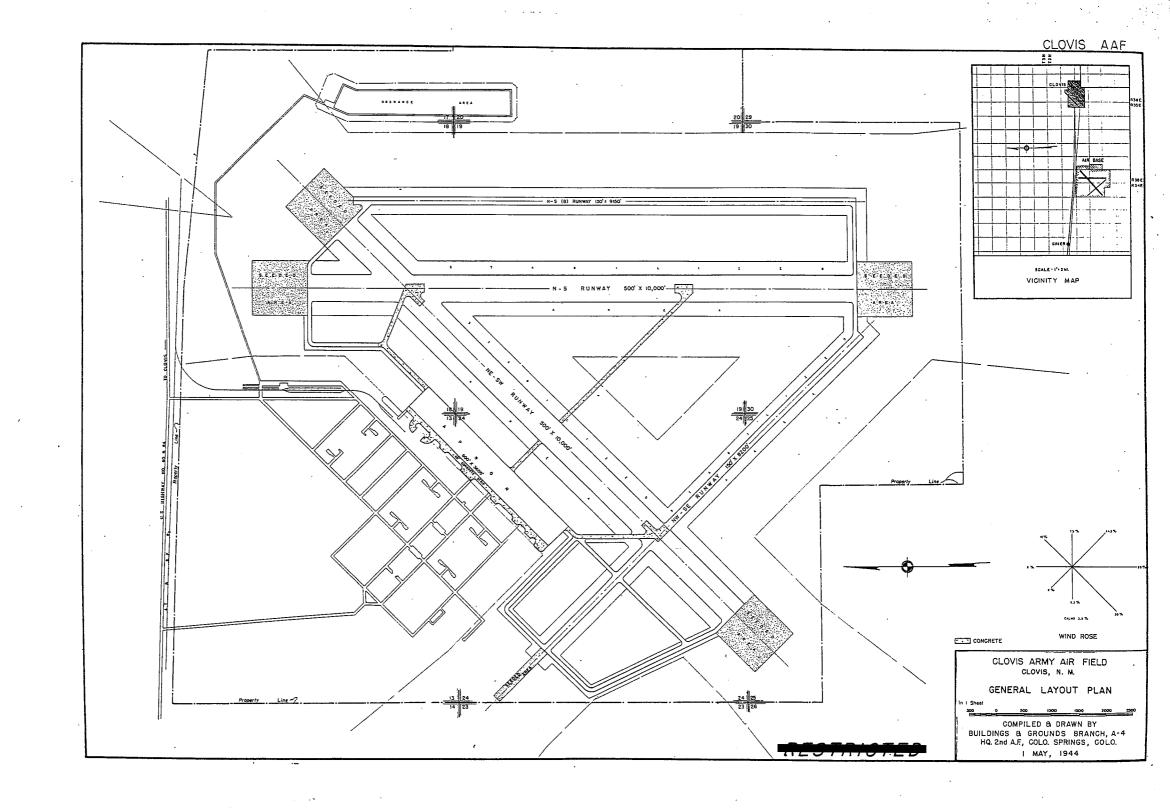

|                                                                                                                                                                                                                                                                                                                  |                                                                                                                                                                                                                                             |                                                                                                                                                                                                                   |





ARMY AIR FIELD: READQUARTERS SECOND AF

LOCATION: COLORADO SPRINOS, COLORADO

LAT.: 38° 50' LONG: 104° 50'

SECTIONAL CHART: DENVIR

SECTIONAL CHART: DENVER ELEVATION 61001 RUNWAYS SQUADRON AND GROUP ADM: HOSPITALS: SUB DEPOT: ELECTRICAL SUPPLY: N-S SQUADRON ADM, BLDG. 1 E-W NE-SW GAPAGITY\_ . BEDS GROUP ADM. BLDG SQUADRON SUPPLY ROOMS 12.1 BASE ENG. MAINT & INSPECTION HANGAR 12.3 ARM. INSP. & ADJUSTMENT BLDG. SOURCE CITY OF COLORADO SPRINGS DISTANCE TO AND NAME OF NEAREST HOSPITAL CURRENT AC 12.4 BASE ENG. SHOP 12.5 PARACHUTE BLDG. 12.6 SUB-DEPOT HQ. B. ADM. BLDG. SQUADRON OPERATIONS BLDG(SEE TECH FAG) 6 MILES TO PETERSON FIELD HOSPITAL VOLTAGE PHASE DESIGNED FOR WHEEL LOAD \_\_\_\_\_ LB. STAND-BY FACILITIES 12.7 RECLAMATION SHED & YARD 12.8 ENGINE CLEANING BLDG. 12.9 PAINT, OIL & DOPE