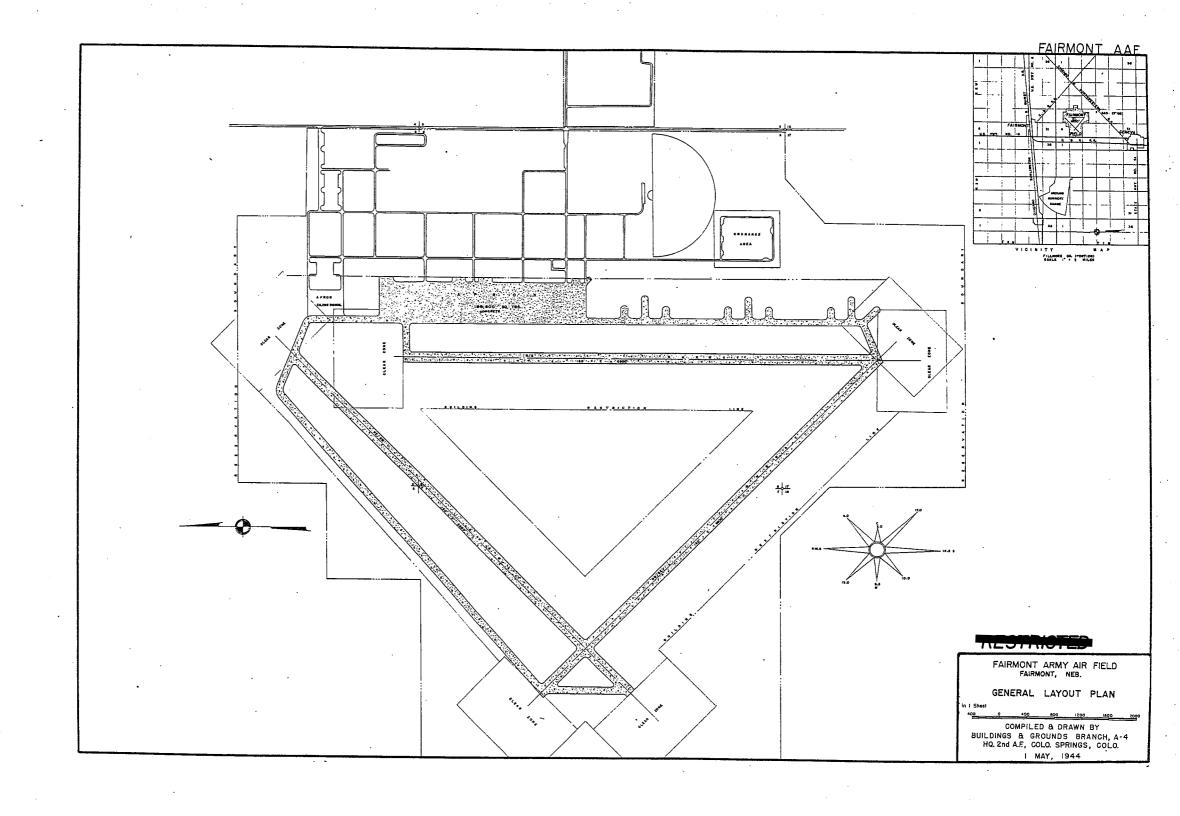

| ARMYAIR FIELD: ALLIANCE |             |         |      |     |    |  |
|-------------------------|-------------|---------|------|-----|----|--|
| LOCATION: 4.7 MILES SE  | OF ALLIANCE | E, NEBR | ASKA |     | ** |  |
| LAT.: 42° 031           |             | LONG:   | 1020 | 481 |    |  |
| SECTIONAL CHART: CAS    | PER         |         |      |     |    |  |
| EL EVATION TOOS         |             |         |      |     |    |  |