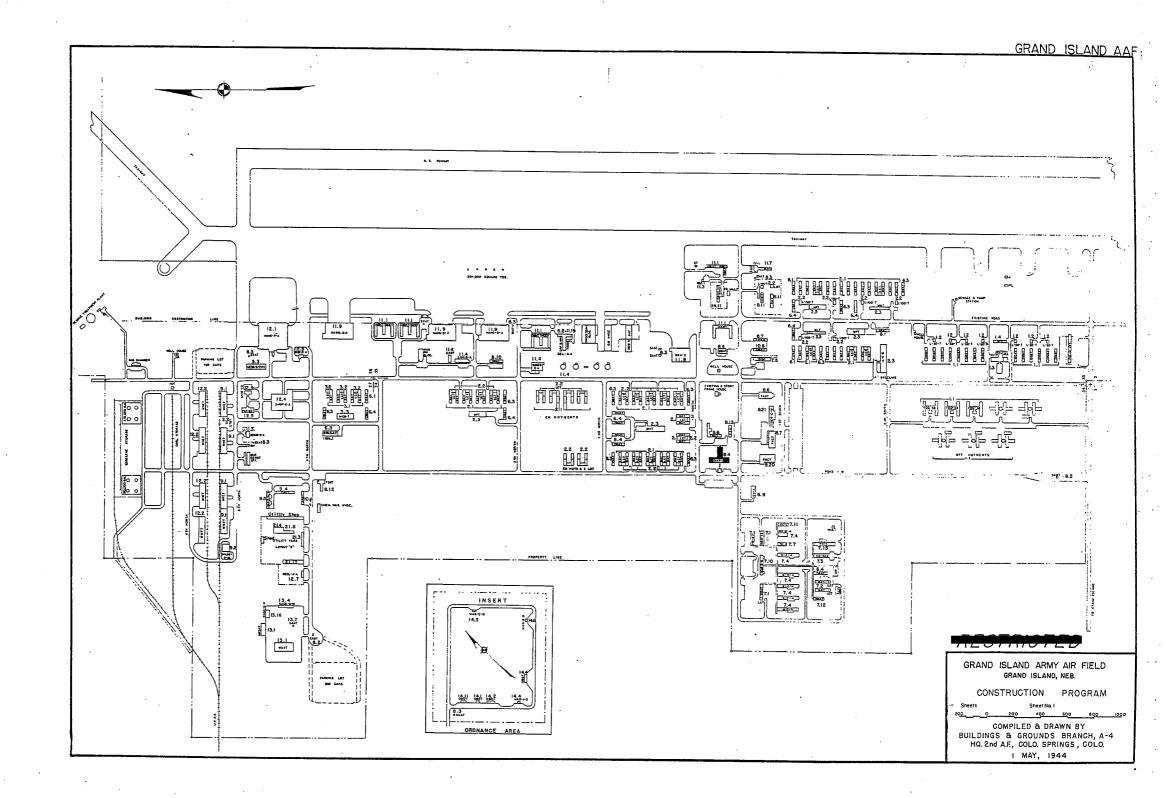

RADIO TRANS BLDG. INSTR. BLDGS, TURRET SHEDS, TEST PITS OFF SUB-TOTAL 725 MOTOR POOL AREA! 4.2 W.A.C. 11.12 SQUADRON ARMAMENT BLDG. COMPASS SWINGING BASE 23 E.M. WHITE 11.13 MOTOR REPAIR SHOPS 2 3.3 E.M. COLORED 7.3 E.M. MEDICAL 280 288 LIGHT MAINTENANCE SHOPS WATER SUPPLY: A.C. GAS. STOR AND OIL STOR. (SEE GAS. ST.) 11.15 11.18 OIL STORAGE GREASE & INSPECTION RACKS 1 (RACK-B-M) PHOTO LAB. OPTICAL INSTR AND REPAIR SHOP 1 SOURCE 2 WELLS ON AREA E M. SUB-TOTAL 4376 SPARE PARTS WHSE POP CAPACITY 1818 11.21 GROUP FLIGHT CONTROL BLDG, GASOLINE DISPENSING 1 (GA-A-I) QM GAS STORAGE 13.7 13.8 GRAND TOTAL MESSING 5101 11.22 BALLOON HANGAR 11.23 AIRWAYS COMM. SCHOOL BLDG.

13.16 WASH RACK 1 (RACK-C-M)

13.15 DISPATCHERS HOUSE 13.17 GARAGE

11.24 FLYING CLOTHING BLDG.

53 CIVILIAN MESSING 1 (A-CHE)





9.7 9.9 10.1 10.2 10.4 10.6 10.8 12.2 14.9 21.11

ARMYAIR FIELD: GREAT BEND LOCATION: 6 WILES W OF GREAT BEND, KANSAS LAT.: 38° 23' 30" LONG: 98º 50 55" SECTIONAL CHART: SALINA

# RUNWAYS: N-S 150' x 8000' CONCRETE NE-SW 150' x 8000' CONCRETE SE-NW 150' x 8000' CONCRETE DESIGNED FOR WHEEL LOAD \_\_ 60,000 LB. REMARKS TAXIWAYS: 100'WIDE CONCRETE DESIGNED FOR WHEEL LOAD OF \_\_ 60.000 LBS. APRONS: 301,000 SQ. YARDS CONCRETE DESIGNED FOR WHEEL LOAD OF 75,000 LBS. HARDSTANDINGS: DESIGNED FOR WHEEL LOAD OF\_\_\_\_\_LBS. HOUSING: I. I OFFICERS-WHITE 576 3.1 OFFICERS-COLORED 26 7.1 NURSES OFF. SUB-TOTAL 602 2.1 E.M. WHITE 3.1 E.M. COLORED 100 7.2 E.M. MEDICAL 4.1 WA.C. SUB-TOTAL 4702 GRAND TOTAL HOUSING 5304 5.1 CIVILIAN HOUSING MESS HALLS: 1.3 OFFICERS-WHITE 550 3.3 OFFIGERS-COLORED 7.3 NURS