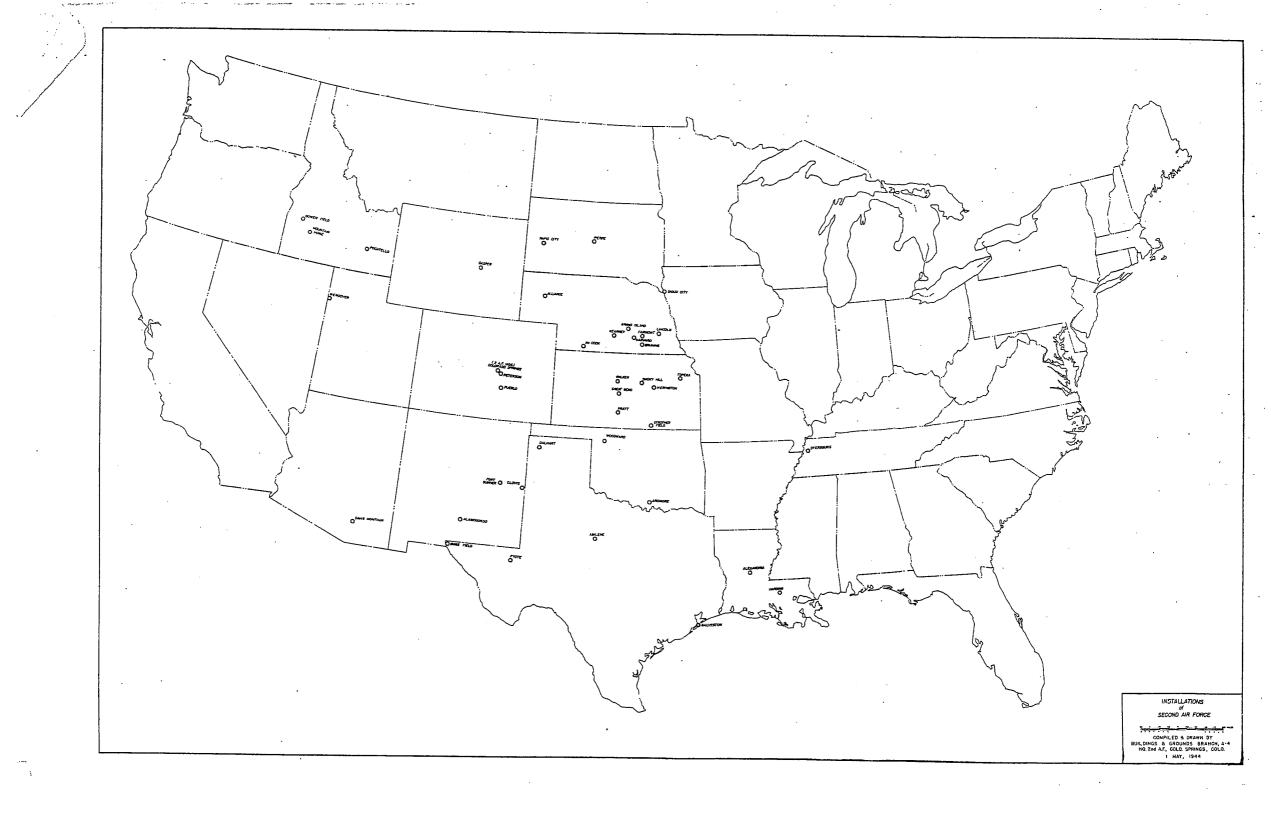

#### TABLE OF CONTENTS

-1-

Map Showing Second Air Force Air Fields

22=

Map Showing Second Air Force Bombing and Gunnery Ranges

-3-

Air Fields of the Second Air Force

For Each Base There Are Data Sheets and Maps Showing: