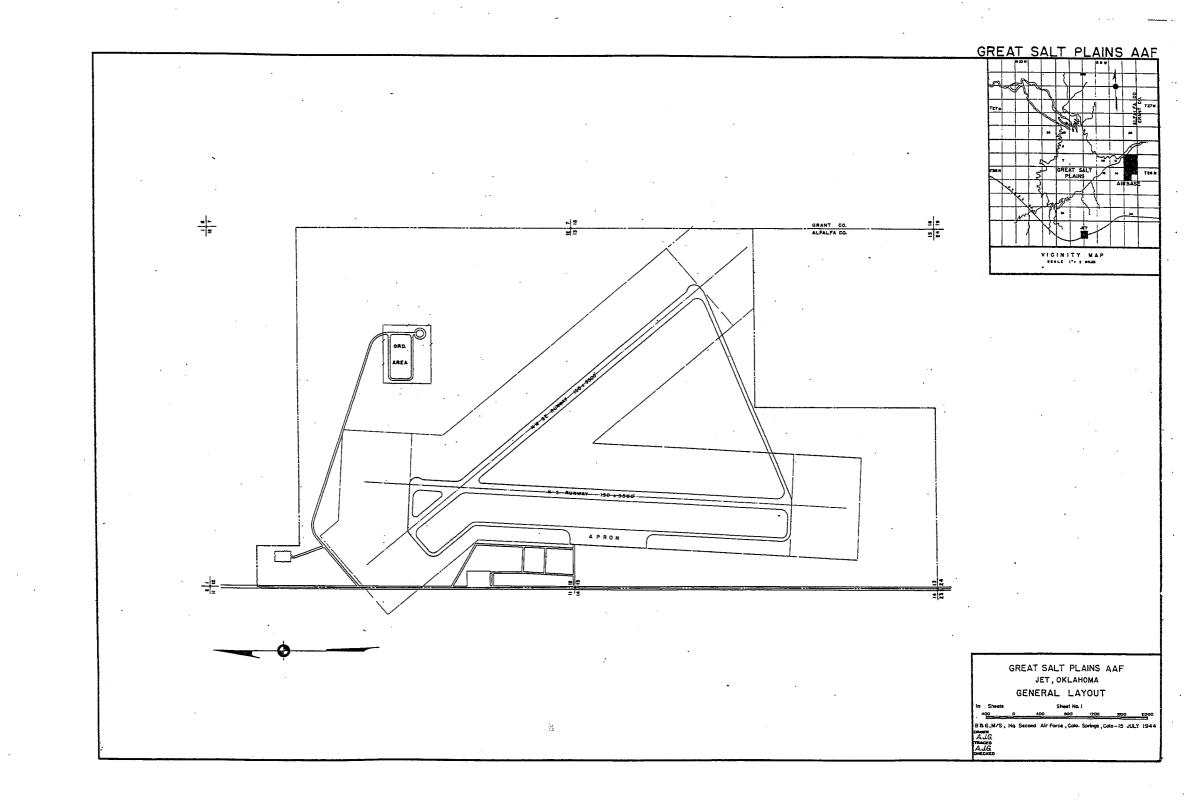

|
|                                             | -                                                                                                                             | 13.17 GARAGE                                                                         |                                                                                |                                                  |
|                                             |                                                                                                                               |                                                                                      |                                                                                |                                                  |





HOSPITALS:

SUB DEPOT:

SQUADRON AND GROUP ADM:

RUNWAYS:

ARMYAIR FIELD: HARDING

LOCATION: 5-5 MILES N OF BARDING, LOUISIANA

LAT.: 30°52: LONG: 91°09\* LONG: 91 091 SECTIONAL CHART: BEAUMONT
ELEVATION 62'

ELECTRICAL SUPPLY:

| ROMENTO.                                                                                                                                                                                                                                                                                                                            | STORDADA RAD GROOT ADM.