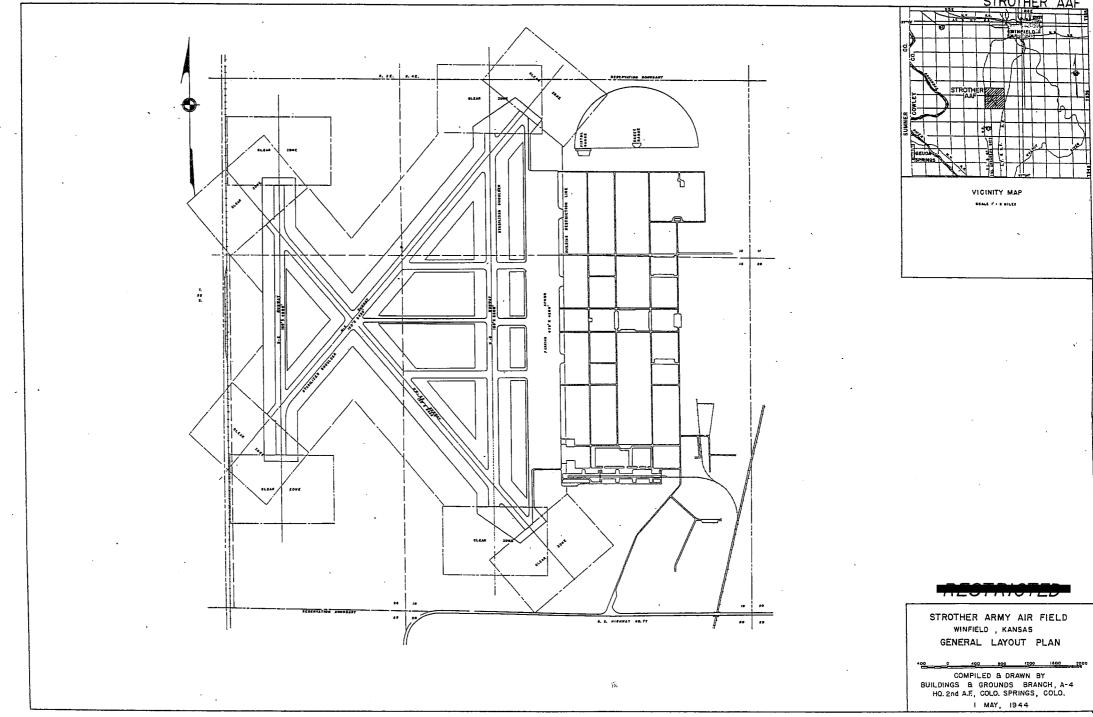

E 13.16 WASH RACK 2 13.15 DISPATCHERS HOUSE 1 (DE-1) 13.17 GARAGE                                                                                                                                                                                                                                          | WATER SUPPLY: SOURCE & MELLS POR GAPACITY                                                                                                                                                                                                                                                                                                         |                                                                                                                                                             |



ARMYAIR FIELD: TOPEKA

LOCATION: Pauline, Xadeas

LAT.: 380 56' LONG: 950 47'

SECTIONAL CHART: Salina

|                                                                |                                                                                  |