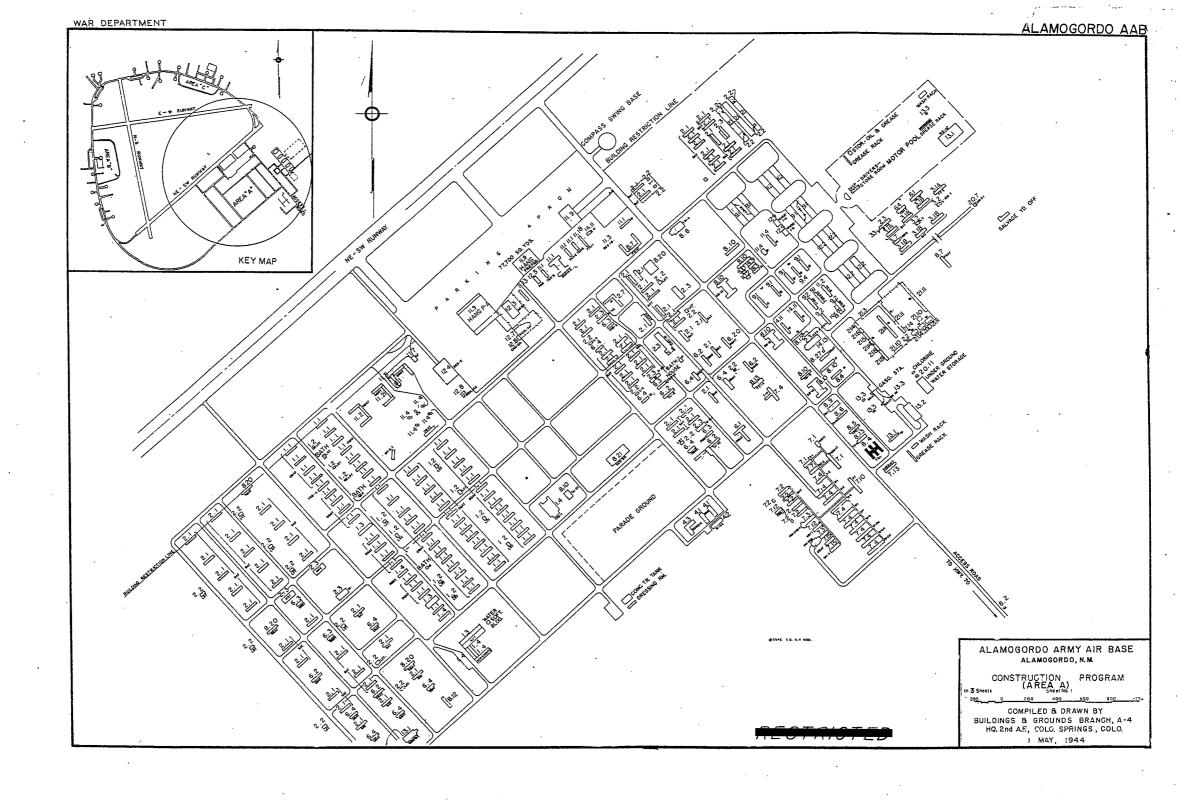

ARMYAIR BASE: A L A W O G O R D O

LOCATION: 9 MILES SW OF ALANDGORDO, NEW MEXICO

LAT.: 32 S1' LONG: 106 OS!

SECTIONAL CHART: ROSWELL

|                                                                                    | <u> </u>                                                                                                                                                                                                            |                                                                                                                                                                                                             |                                                                                                                                                                                             | SECTIONAL CHART: ROSWELL  ELEVATION 4069                                                                            |
|------------------------------------------------------------------------------------|---------------------------------------------------------------------------------------------------------------------------------------------------------------------------------------------------------------------|-------------------------------------------------------------------------------------------------------------------------------------------------------------------------------------------------------------|---------------------------------------------------------------------------------------------------------------------------------------------------------------------------------------------|---------------------------------------------------------------------------------------------------------------------|
| RUNWAYS:                                                                           |                                                                                                                                                                                                                     |                                                                                                                                                                                                             |                                                                                                                                                                                             |                                                                                                                     |
| N-S 150' x 8200' ASPBALT<br>E-W 150' x 8200' ASPBALT<br>NE-SW 150' x 8200' ASPBALT | SQUADRON AND GROUP ADM: 6.1 SQUADRON ADM. BLOG. 12 6.2 GROUP ADM. BLOG. 7 6.4 SQUADRON SUPPLY ROOMS 14 1.1 SQUADRON SUPPRIMINES BLOGISES TECH EACH                                                                  | HOSPITALS:  CAPACITY 259  DISTANCE TO AND NAME OF NEAREST HOSPITAL                                                                                                                                          | SUB DEPOT:  12.1 BASE ENG. MAINT & INSPECTION HANGAR 12.3 ARM. INSP. & ADJUSTMENT BLOG. 1 12.4 BASE ENG. SHOP 1                                                                             | SOURCE CITY OF ALAMOGORDO CURRENT AC VOLTAGE 715/2300                                                               |
| DESIGNED FOR WHEEL LOAD                                                            | II. 1 SQUADRON OPERATIONS BLDG(SEE TECH, FAC)                                                                                                                                                                       | 7.4 WARDS OR INFIRMARIES 12 7.5 DISPENSARIES 7.7 CLINICS AND PHARMACY 7.8 LABORATORIES                                                                                                                      | 12.5 PARACHUTE BLDG. 12.5 SUB-DEPOT HQ, & ADM. BLDG. 12.7 RECLAMATION SHED & YARD 1 12.8 ENGINE CLEANING BLDG. 2 12.9 PAINT, OIL & DOPE STOR. 2 12.10 HEATED OIL STOR. 12.15 PROPELLER SHOP | PHASE 3<br>STAND-BY FACILITIES                                                                                      |
| TAXIWAYS:  DESIGNED FOR WHEEL LOAD OF 50,000 LBS.                                  | RECREATION  1.4 OFFICERS CLUBS 4.3 WAC RECREATION BLDGS, 1 (RCAQ-A) 5.4 CIVILIAN REC. BLDGS, 6.3 DAY ROOMS 8                                                                                                        | 7.9 MORGUE 7.10 ADMINISTRATION 1 7.11 FLIGHT SURGEON 7.14 LOW PRESSURE CHAMBER 7.15 STOREHOUSE AND SUPPLY BLDGS, 2 7.16 POWER HOUSE OR HEATER BLDG, 7.19 GARAGE                                             |                                                                                                                                                                                             | LIGHTING: BOUNDARY RANGE                                                                                            |
| A PRONS:                                                                           | 7.12 HOSPITAL RECREATION 1 8.7 POST EXCHANGE 4 8.8 THEATERS 1 8.9 CHAPEL 3 8.20 BASE RECREATION BLDG. 7 6.21 SERVICE CLUBS 1 (SER-D-M)                                                                              | WAREHOUSE AND STORAGE:                                                                                                                                                                                      | POST ENGINEER FACILITIES:  21.1 UTILITY YARDS 21.3 POST ENGR. OFF. BLDG. 1 21.4 CARPENTER SHOP 1                                                                                            | RUNWAY FLOOD BEACON ANL-4 STREET WIND INDICATOR B-5 CONTROL TOWER C-8 GENERATORS                                    |
| DESIGNED FOR WHEEL LOAD OF 50,000 LBS.                                             | 8.27 LIBRARY 1 (OBAT)                                                                                                                                                                                               | 7.15 HOSPITAL STOREHOUSES & SUPPLY 8.26 CAMOUFLAGE WAREHOUSE & OFFICES 9.1 OM WAREHOUSES 13 9.2 COMMISSARIES 3 9.3 COLD STORAGE FACILITIES                                                                  | 21.5 PLUMBING SHOP 1<br>21.5 ELECTRIC SHOP 1<br>21.7 BLACKSMITH SHOP<br>21.8 PAINT SHOP 1<br>21.9 SHEFT METAL SHOP 1                                                                        | OBSTRUCTION LIGHTS PORT POWER PLANT MOBILE FLD. LIGHTING                                                            |
| DESIGNED FOR WHEEL LOAD OFLBS.                                                     | STATION FACILITIES:                                                                                                                                                                                                 | 94 OM OFFICE BLDG. 1<br>9.5 EQUIPAGE B REPAIR SHOP<br>9.6 LAUNDRY & DRY CLEANING<br>9.7 COAL STORAGE YARD<br>9.9 BAYERY                                                                                     | 21.10 EQUIPMENT SHED-SNOW REMOVAL 3 21.11 POST ENGR. WHSE 4 21.13 AREA ENGR. WHSE 8 OFF. 1 21.14 PAINT A OIL STOR. 1 21.15 TRACTOR REPAIR SHOP                                              | SEWAGE DISPOSAL:  TYPE GAPAGITY 11,550 FOP.                                                                         |
| HOUSING:  I.I OFFICERS-WHITE 1320 3.I OFFICERS-COLORED 7.I NURSES 36               | 8.1 FLAG POLE 8.2 GATE HOUSE 1 8.3 SENTRY BOXES AND GUARD TOWERS 8.4 BASE HEADDUARTERS 2 8.5 POST OFFICE 1 8.6 FINANCE BLDG. AND BANK BLDG. 1                                                                       | IC.I SIGNAL CORPS WAREHOUSES  10.2 CHEMICAL WARFARE SERVICE BLDG. 1  10.4 DECONTAMINATION SNED  10.6 POST EXCHANGE WAREHOUSES  10.8 SALIVAGE WAREHOUSES  10.8 SALIVAGE WAREHOUSES  10.8 SALIVAGE WAREHOUSES |                                                                                                                                                                                             |                                                                                                                     |
| OFF. SUB-TOTAL 1355                                                                | 8.10 SCHOOL BLDGS, 10 8.11 GUARD HOUSE AND STOCKADE 8.13 TEL.AND TEL. 2 8.14 GUEST HOUSE 1 8.15 MACHINE RECORDS BLDG                                                                                                | IZ.2 AC WAREHOUSES 6 14.9 ORDMANCE WHSE & OFFIGE (SEE ORDMANCE) 21.11 POST ENGINEER WHSE (SEE POST ENG. FAC.) 21.3 AREA ENGINEER WAREHOUSE & OFFIGE (SEE POST ENGINEER FACILITIES)                          | FIRE PROTECTION:                                                                                                                                                                            | BOMBING AND GUNNERY RANGE:  AIR TO AIR SEE CENERAL RANGE  AIR TO GROUND SEE CENERAL RANGE                           |
|                                                                                    | B.IG TRADE TEST BLDG. B.IT PROCESSING BLDG. B.I9 WING HOOS. B.25 POST RESTAURANT B.29 OFFICE MACHINE REPAIR SHOP 2                                                                                                  | ORDNANCE AREA:                                                                                                                                                                                              | 11.7 GRASH TRUCK SHED 1  1 GRASH TRUCK CLASS 110 1 GRASH TRUCK CLASS 125 1 GRASH TRUCK CLASS 135                                                                                            | PRECISION 'BOMBING SEE GENERAL RANGE GENERAL RANGE 30 MI. X 80 MI. 1 MI. N OF AB CONTAINS ALL OF ABOVE LISTED RANGE |
| 2.I E.M. WHITE. 5750<br>3.I E.M. COLORED 350<br>7.2 E.M. MEDICAL<br>4.I W.A.C. 153 |                                                                                                                                                                                                                     | 14.1 SMALL ARMS AMM. STORAGE 14.2 SMALL ARMS AMM. & OFFIGE BLDG. 14.3 CHEM. OR INGEND. BOMB & PYROTECHNIG STOR. 1 14.4 PYROTECHNIG MAG. 14.5 SEGREGATED STORAGE MAG.                                        | 1 CRASH TRUCK CLASS 150<br>2 FIRE PUMPERS 500 GPM                                                                                                                                           | GROUND GUNNERY RANGES:                                                                                              |
| SUB-TOTAL 6253  GRAND TOTAL HOUSING 7609                                           | TECHNICAL FACILITIES:                                                                                                                                                                                               | IAS UNDERGROUND MAG OR IGLOOS-BARRICADES 14.7 BLACK POWDER IGLOO 14.8 CHEM. BOMB STORAGE MAG. 14.9 WAREHOUSE & OFFICE 1 14.10 AMM. SHOP & HEATING PLANT                                                     | GASOLINE STORAGE:                                                                                                                                                                           | POORMAN RANGES 30 POSITIONS AUTHORIZED MACHINE GUN RANGES 1                                                         |
| 5.1 CIVILIAN HOUSING<br>MESS HALLS:                                                | B.IO CAMOUFLAGE INSTR. BLDG. 1<br>IO.5 GAS INSTR. BLDG.<br>II.I OPERATIONS BLDGS. : 8<br>II.2 A.C. SUPPLY AND ADM. BLDG. 1<br>II.3 ROMBSIGHT STORAGE BLDG. 5                                                        | 1431 ARMAMENT SHOP & VAULT 1<br>  14.12 INERT COMPONENT WHSE<br>  14.13 PAINT, OIL & DOPE STORAGE 1<br>  14.15 TRAILER SHEDS<br>  14.17 DEMOLITION BOMB STORAGE<br>  14.18 FUSE STORAGE                     | CAPACITY 922,000 GALLONS                                                                                                                                                                    | RIFLE RANGES 30 CAL. 25 TARGETS 22 CAL. 20 TARGETS PISTOL RANGES 1 10 TARGETS SKEET RANGES 4 STANDARD 1 HIGH TOWER  |
| I.3 OFFICERS-WHITE 1500 3.3 OFFICERS-COLORED 7.3 NURSES  OFF SUB-TOTAL 1500        | II.4 LINK TRAINER * NAVI-TRAINER II.4 BOMB TRAINER 11.4 CELESTIAL NAVI.TRAINER II.5 ALERT AND WAR BLDG II.8 CONTROL TOWER 1 II.9 HANGARS SQUADRON 3                                                                 | -                                                                                                                                                                                                           |                                                                                                                                                                                             | SHOOTING IN OR TARGET BUTTS 2,                                                                                      |
| 4.2 W.A.C. 280<br>2.3 E.M. WHITE 9290<br>3.3 E.M. COLOREC 21.2<br>7.3 E.M. MEDIGAL | 11.10 RADIO RANGE AND RADIO TRANS. BLDG. 11.12 INSTR. BLDGS, TURRET SHEDS, TEST PITS 11.13 SQUADRON ARMAMENT BLDG. 5 11.14 COMPASS SWINGING BASE 11.15 A.C. GAS. STOR AND OIL STOR. (SEE GAS. ST.) 11.18 PHOTO 1 AB | MOTOR POOL AREA:  13.1 MOTOR REPAIR SHOPS 5 13.2 LIGHT MAINTENANCE SHOPS 1 13.3 OIL STORAGE 10 13.4 GREASE & INSPECTION RACKS                                                                               | WATER SUPPLY:                                                                                                                                                                               |                                                                                                                     |
| E. M. SUB-TOTAL 9782  GRAND TOTAL MESSING 11,282                                   | II.19 OPTICAL INSTR AND REPAIR SHOP II.21 GROUP FLIGHT CONTROL BLDG. 1 II.22 BALLOON HANGAR II.23 AIRWAYS COMM. SCHOOL BLDG.                                                                                        | 13.4 GREASE & INSPECTION RACKS 13.6 SPARE PARTS WHSE 1 13.7 GASOLINE DISPENSING 13.8 OM GAS STORAGE                                                                                                         | SOURCE CITY RESERVOIR POP. CAPACITY                                                                                                                                                         |                                                                                                                     |