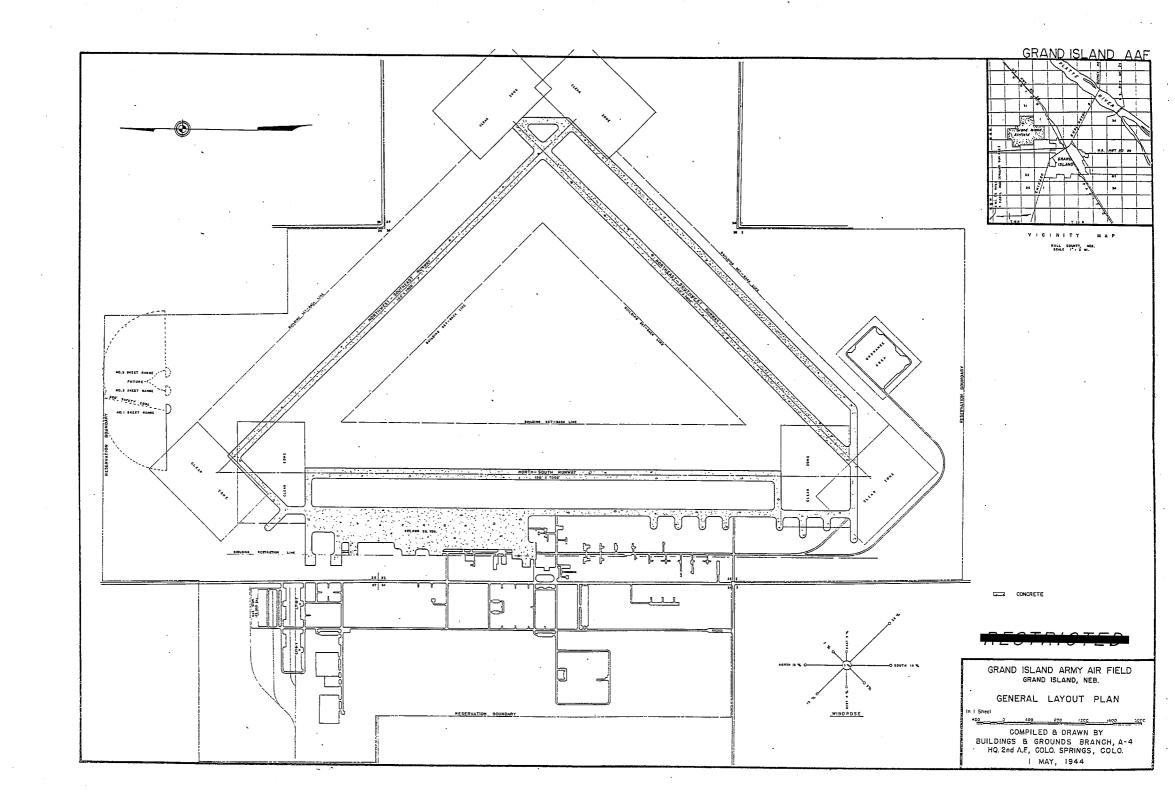

DIO TRANS BLDG. INSTR. BLDGS, TURRET SHEDS, TEST PITS OFF SUB-TOTAL 725 MOTOR POOL AREA! 4.2 W.A.C. 11.12 SQUADRON ARMAMENT BLDG. COMPASS SWINGING BASE 23 E.M. WHITE 11.13 MOTOR REPAIR SHOPS 2 3.3 E.M. COLORED 7.3 E.M. MEDICAL 280 288 LIGHT MAINTENANCE SHOPS WATER SUPPLY: A.C. GAS. STOR AND OIL STOR. (SEE GAS. ST.) 11.15 11.18 OIL STORAGE GREASE & INSPECTION RACKS 1 (RACK-B-M) PHOTO LAB. OPTICAL INSTR AND REPAIR SHOP 1 SOURCE 2 WELLS ON AREA E M. SUB-TOTAL 4376 SPARE PARTS WHSE POP CAPACITY 1818 11.21 GROUP FLIGHT CONTROL BLDG, GASOLINE DISPENSING 1 (GA-A-I) QM GAS STORAGE 13.7 13.8 GRAND TOTAL MESSING 5101 11.22 BALLOON HANGAR 11.23 AIRWAYS COMM. SCHOOL BLDG.

13.16 WASH RACK 1 (RACK-C-M)

13.15 DISPATCHERS HOUSE 13.17 GARAGE

11.24 FLYING CLOTHING BLDG.

53 CIVILIAN MESSING 1 (A-CHE)





9.7 9.9 10.1 10.2 10.4 10.6 10.8 12.2 14.9 21.11

ARMYAIR FIELD: GREAT BEND LOCATION: 6 WILES W OF GREAT BEND, KANSAS LAT.: 38° 23' 30" LONG: 98º 50 55" SECTIONAL CHART: SALINA

# RUNWAYS: N-S 150' x 8000' CONCRETE NE-SW 150' x 8000' CONCRETE SE-NW 150' x 8000' CONCRETE DESIGNED FOR WHEEL LOAD \_\_ 60,000 LB. REMARKS TAXIWAYS: 100'WIDE CONCRETE DESIGNED FOR WHEEL LOAD OF \_\_ 60.000 LBS. APRONS: 301,000 SQ. YARDS CONCRETE DESIGNED FOR WHEEL LOAD OF 75,000 LBS. HARDSTANDINGS: DESIGNED FOR WHEEL LOAD OF\_\_\_\_\_LBS. HOUSING: I. I OFFICERS-WHITE 576 3.1 OFFICERS-COLORED 26 7.1 NURSES OFF. SUB-TOTAL 602 2.1 E.M. WHITE 3.1 E.M. COLORED 100 7.2 E.M. MEDICAL 4.1 WA.C. SUB-TOTAL 4702 GRAND TOTAL HOUSING 5304 5.1 CIVILIAN HOUSING MESS HALLS: 1.3 OFFICERS-WHITE 550 3.3 OFFIGERS-COLORED 7.3 NURSES