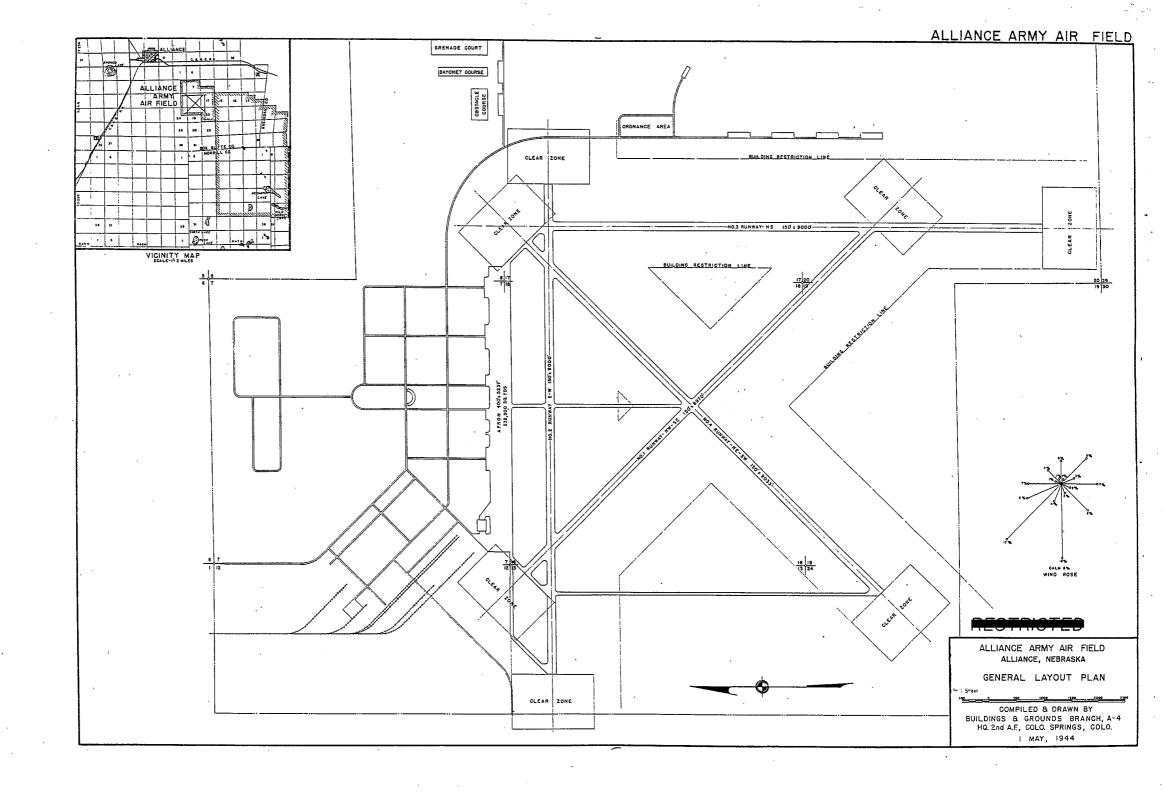

| ARMYAIR FIELD: ALLIANCE |             |         |      |     |    |  |
|-------------------------|-------------|---------|------|-----|----|--|
| LOCATION: 4.7 MILES SE  | OF ALLIANCE | E, NEBR | ASKA |     | ** |  |
| LAT.: 42° 031           |             | LONG:   | 1020 | 481 |    |  |
| SECTIONAL CHART: CAS    | PER         |         |      |     |    |  |
| EL EVATION TOOS         |             |         |      |     |    |  |