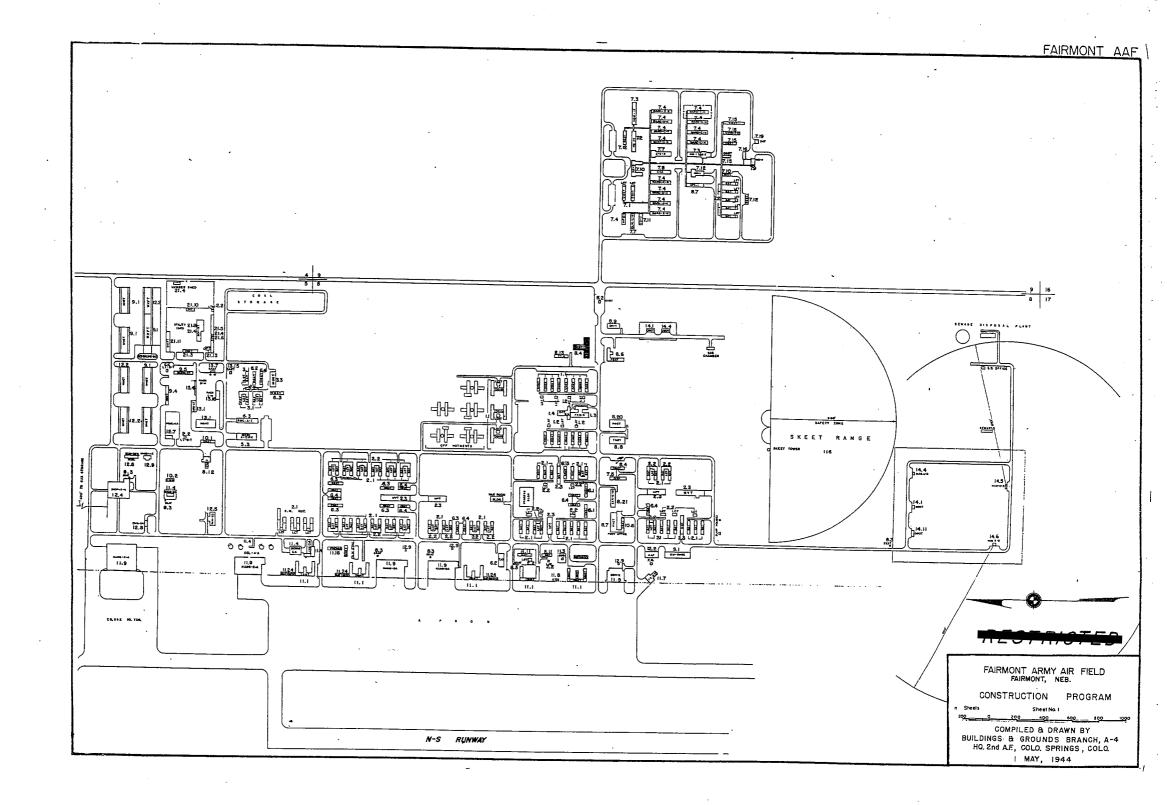

| ARMYAIR FIELD: ALLIANCE |             |         |      |     |    |  |
|-------------------------|-------------|---------|------|-----|----|--|
| LOCATION: 4.7 MILES SE  | OF ALLIANCE | E, NEBR | ASKA |     | ** |  |
| LAT.: 42° 031           |             | LONG:   | 1020 | 481 |    |  |
| SECTIONAL CHART: CAS    | PER         |         |      |     |    |  |
| EL EVATION TOOS         |             |         |      |     |    |  |