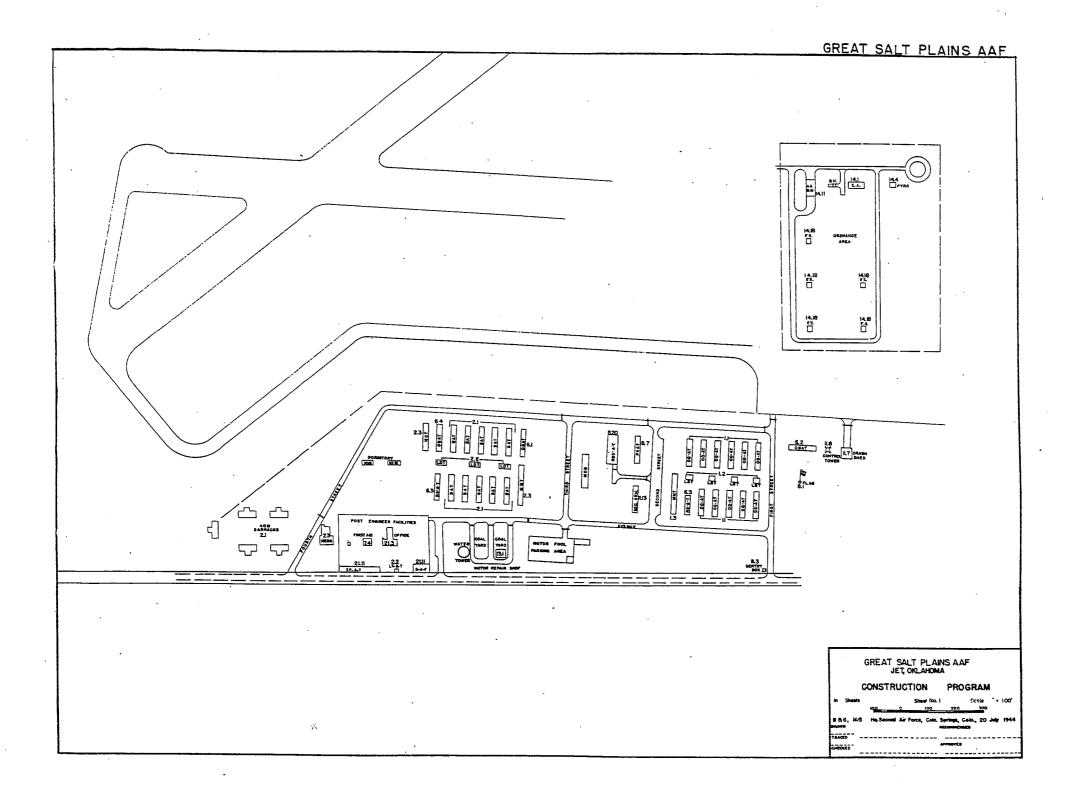

|
|                                             | -                                                                                                                             | 13.17 GARAGE                                                                         |                                                                                |                                                  |
|                                             |                                                                                                                               |                                                                                      |                                                                                |                                                  |





HOSPITALS:

SUB DEPOT:

SQUADRON AND GROUP ADM:

RUNWAYS:

ARMYAIR FIELD: HARDING

LOCATION: 5-5 MILES N OF BARDING, LOUISIANA

LAT.: 30°52: LONG: 91°09\* LONG: 91 091 SECTIONAL CHART: BEAUMONT
ELEVATION 62'

ELECTRICAL SUPPLY:

| ROMENTO.                                                                                                                                                                                                                                                                                                                            | STORDADA RAD GROOT ADM.