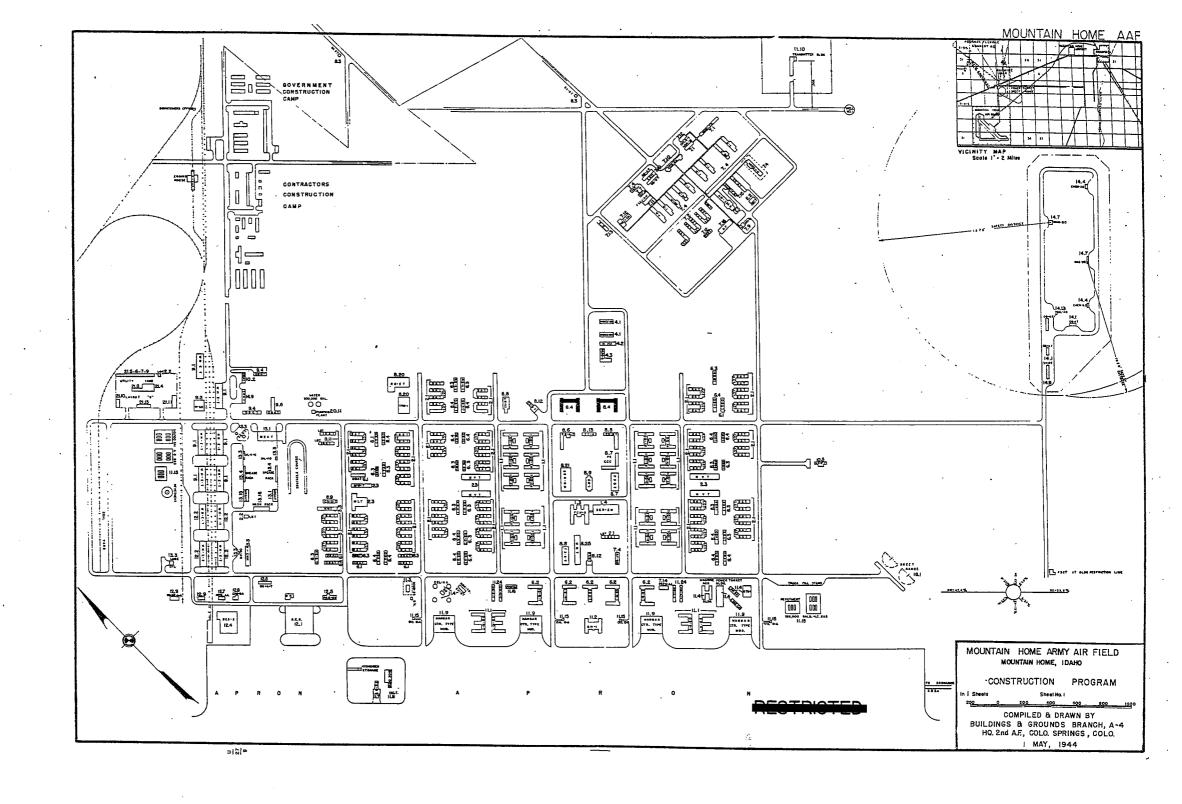

|
|                                                                                               | *                                                                                                                                                                             |                                                                                                                                                                                    |                                                                                                                                                                   |                                                                                                                                             |



ARMYAIR FIELD: PETEESON

LOCATION: 6 MILES E OF COLORADO SPRINGS, COLORADO

LAT.: 38º 49' N LONG: 104º 41' N

SECTIONAL CHART: DENVER

| · ·                                                                         | •                                                                                   |                                                                                            | •                                                                                                                                                                              | SECTIONAL CHART: DENVER                                                        |
|-----------------------------------------------------------------------------|-------------------------------------------------------------------