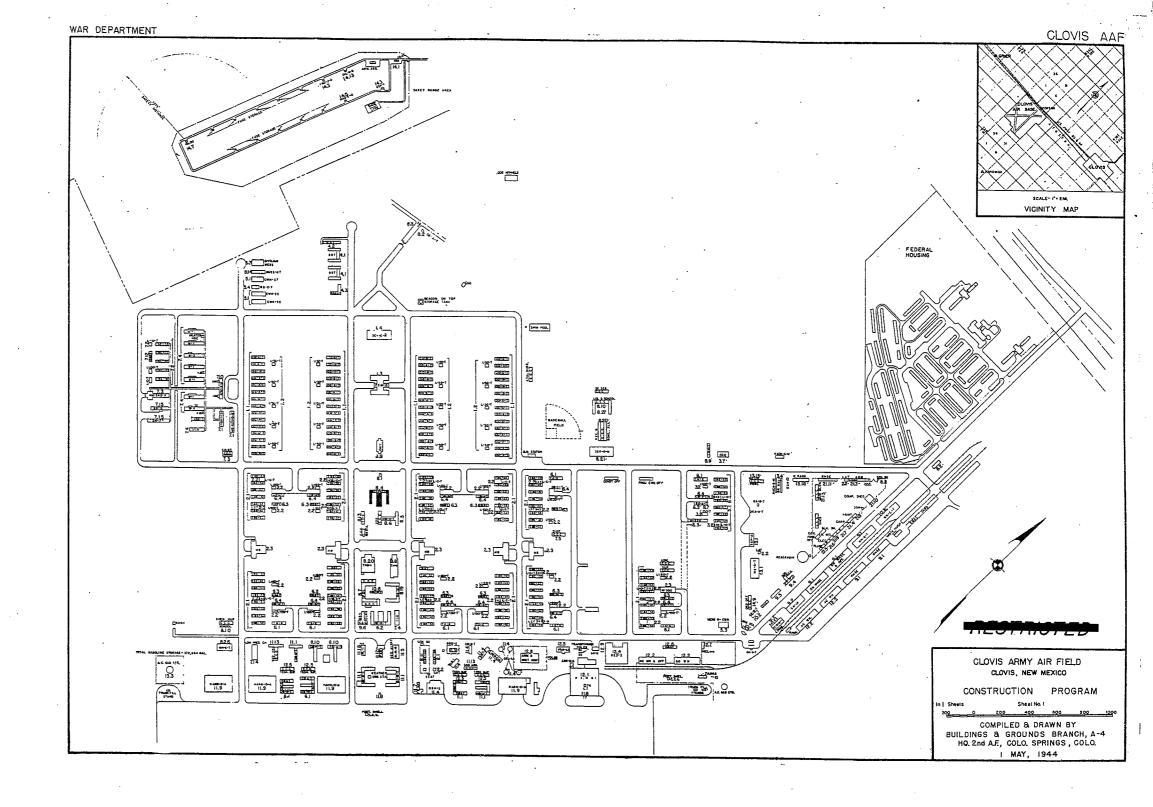

|                                                                                                                                                                                                                                                                                                                  |                                                                                                                                                                                                                                             |                                                                                                                                                                                                                   |





ARMY AIR FIELD: READQUARTERS SECOND AF

LOCATION: COLORADO SPRINOS, COLORADO

LAT.: 38° 50' LONG: 104° 50'

SECTIONAL CHART: DENVIR

SECTIONAL CHART: DENVER ELEVATION 61001 RUNWAYS SQUADRON AND GROUP ADM: HOSPITALS: SUB DEPOT: ELECTRICAL SUPPLY: N-S SQUADRON ADM, BLDG. 1 E-W NE-SW GAPAGITY\_ . BEDS GROUP ADM. BLDG SQUADRON SUPPLY ROOMS 12.1 BASE ENG. MAINT & INSPECTION HANGAR 12.3 ARM. INSP. & ADJUSTMENT BLDG. SOURCE CITY OF COLORADO SPRINGS DISTANCE TO AND NAME OF NEAREST HOSPITAL CURRENT AC 12.4 BASE ENG. SHOP 12.5 PARACHUTE BLDG. 12.6 SUB-DEPOT HQ. B. ADM. BLDG. SQUADRON OPERATIONS BLDG(SEE TECH FAG) 6 MILES TO PETERSON FIELD HOSPITAL VOLTAGE PHASE DESIGNED FOR WHEEL LOAD \_\_\_\_\_ LB. STAND-BY FACILITIES 12.7 RECLAMATION SHED & YARD 12.8 ENGINE CLEANING BLDG. 12.9 PAINT, OIL & DOP