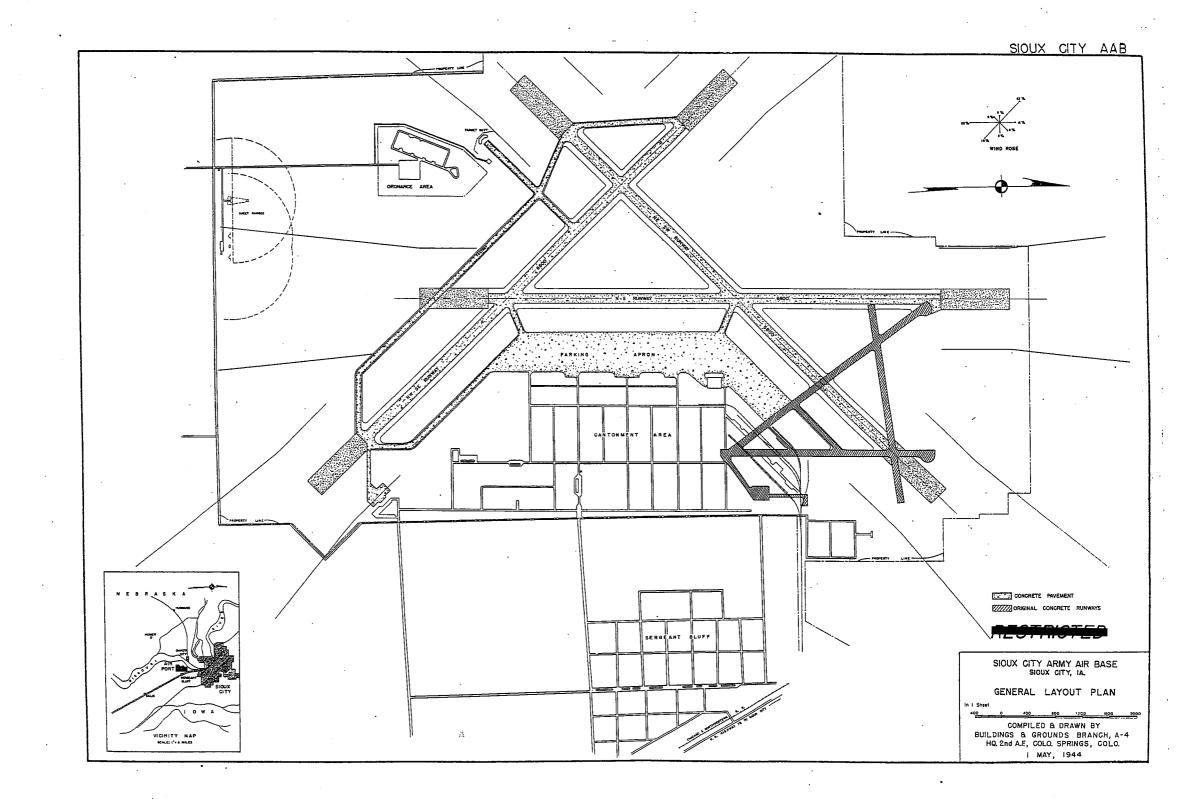

| I                                                                                                                             | 1                                                                                                                                                                     | i e                                                                                                                                                                                                                                                                                                                                      |                                                                                |





ARMYAIR FIELD: SIROIBER
LOCATION: 7.6 WILES SSW OF WINFIELD, KANSAS
LAT: 37° 10' LONG: 97° 02'
SECTIONAL CHART: WIGHITA
FI FVATION 1160'

|                                                                                                                                                                                                                          |