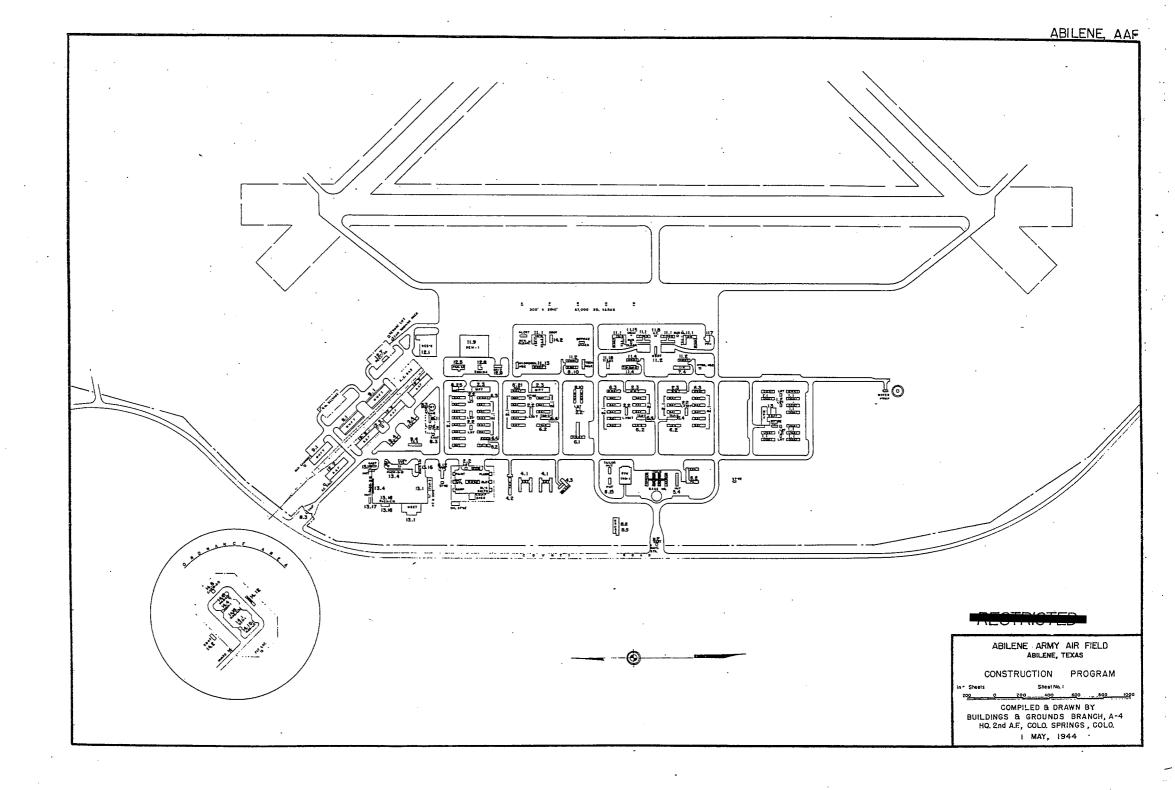

- A. Summary of Base Facilities
- B. General Layout Plan
- C. Cantonment Area Plan

Buildings Shown on This Plan Are Numbered and Can Be Identified by Consulting the Building Code Index Sheet

| ARMYAIR FIELD: A B I L B N B      |       |     |     |
|-----------------------------------|-------|-----|-----|
| LOCATION: 10 MILES SW OF ABILEME. | TEXAS |     |     |
| LAT.: 32° 251                     | LONG: | 990 | 521 |
| SECTIONAL CHART: DALLAS           |       | -   |     |
| ELEVATION 1789'                   |       |     |     |

#### RUNWAYS: SQUADRON AND GROUP ADM: HOSPITALS: ELECTRICAL SUPPLY: SUB DEPOT: N-S 150' x 4800' ASPHALTIC CONCRETE 12.1 BASE ENG. MAINT & INSPECTION HANGAR 1 12.3 ARM. INSP. & ADJUSTMENT BLOG. 12.4 BASE ENG. SHOP 1 (BES-2) 12.5 PARACHUTE BLOG. 1 (P2R-63) 12.5 SUB-DEPOT HO. & ADM. BLOG. 12.7 RECLAMATION SHED & LOG. 12.8 ENGINE CLEANING BLOG. 1 (EMG-D-A) 12.9 PAINT, OLA BOOPE STOR. 12.10 HEATED OLL STOR. SQUADRON ADM, BLDG. 4 \_\_ BEDS SOURCE WEST TEXAS UTILITIES CO.: SUB STA. ABIL F-W GROUP ADM. BLDG. SQUADRON SUPPLY ROOMS DISTANCE TO AND NAME OF NEAREST HOSPITAL 150' x 4800' ASPEALTIC CONCRETE CURRENT AC CYCLE 60 VOLTAGE 7200/12500; 120/240 SE-NW 150' x 4800' 5 MILES TO CAMP PARKELET STATION POSPITAL. SQUADRON OPERATIONS BLDG.(SEE TECH. FAC.) PHASE 3 STAND-BY FACILITIES DESIGNED FOR WHEEL LOAD 18.000 LB. 7.4 WARDS OR INFIRMARIES 1 DISPENSARIES GLINICS AND PHARMACY LABORATORIES REMARKS 7.B MORGUE 7.10 ADMINISTRATION RECREATION 7.11 FLIGHT SURGEON TAXIWAYS: 7.14 LOW PRESSURE CHAMBER LIGHTING: OFFICERS CLUBS 1 (RRAT) 7.15 STOREHOUSE AND SUPPLY BLDGS. 7.16 POWER HOUSE OR HEATER BLDG. 50' WIDE BITUMINOUS WAG RECREATION BLDGS. BOUNDARY CIVILIAN REC, BLDGS. RANGE DESIGNED FOR WHEEL LOAD OF 15.000 LBS. 6.3 DAY ROOMS 6 HOSPITAL RECREATION RUNWAY TEMPORARY POST ENGINEER FACILITIES : FLOOD POST EXCHANGE 1 THEATERS 1 (RECAT ALSO CHAPEL) 8.7 8.8 BEAGON 1 CAA 21.1 UTILITY YARDS 21.3 POST ENGR, OFF. BLDG. 1 21.4 CARPENTER SHOP 1 STREET ARC CIRCUIT SERIES APRONS: CHAPEL WIND INDICATOR YES CONTROL TOWER YES 8.20 BASE RECREATION BLDG. 1 (TRBI GYM) 8.21 SERVICE CLUBS 1 (MCO) WAREHOUSE AND STORAGE: 67,000 SQ. YDS. CONCRETE OBSTRUCTION LIGHTS YES PORT. POWER PLANT YES 21.5 PLUMBING SHOP 1 21.6 ELECTRIC SHOP 8.27 LIBRARY 7.15 HOSPITAL STOREHOUSES & SUPPLY 8.26 CAMOUFLAGE WAREHOUSE & OFFICES DESIGNED FOR WHEEL LOAD OF\_15,000 LBS. MOBILE FLD. LIGHTING 21.7 BLACKSMITH SHOP 1 QM WAREHOUSES 3 21.8 PAINT SHOP 1 21.9 SHEET METAL SHOP 1 HAR-BSTANDINGS: COLD STORAGE FACILITIES 1 21.10 EQUIPMENT SHED-SNOW REMOVAL 1 9.4 9.5 QM OFFICE BLDG. EQUIPAGE & REPAIR SHOP 21.11 POST ENGR. WHSE 1 21.13 AREA ENGR. WHSE 8 OFF DESIGNED FOR WHEEL LOAD OF.... SEWAGE DISPOSAL: 9.6 9.7 9.9 LAUNDRY & DRY CLEANING 21.14 PAINT & OIL STOR. 1 STATION FACILITIES: COAL STORAGE YARD 21.15 TRACTOR REPAIR SHOP TYPE IMBORE CAPACITY FLAG POLE 1 GATE HOUSE SIGNAL CORPS WAREHOUSES 1 HOUSING: CHEMIGAL WARFARE SERVICE BLDG. DECONTAMINATION SHED POST EXCHANGE WAREHOUSES SENTRY BOXES AND GUARD TOWERS BASE HEADQUARTERS 4 I. I OFFICERS-WHITE 256 3.1 OFFICERS-COLORED 7.1 NURSES POST OFFICE SALVAGE WAREHOUSES & YARD 1 AC WAREHOUSES & OFFICE (SEE ORDNANCE) POST ENGINEER WHSE (SEE POST ENG. FAC.) AREA ENGINEER WAREHOUSE & OFFICE FINANCE BLDG. AND BANK BLDG. BOMBING AND GUNNERY RANGE: SCHOOL BLOGS. 1 GUARD HOUSE AND STOCKADE OFF. SUB-TOTAL 258 AIR TO AIR 8.13 TEL.AND TEL. FIRE PROTECTION: GUEST HOUSE 8.14 (SEE POST ENGINEER FACILITIES) AIR TO GROUND 2 MI. x 4 MI. 22 MI. SW OF AF MACHINE RECORDS BLDG. 8.12 FIRE STATION 1 (TF-1) 11.7 CRASH TRUCK SHED 1 (TF-1) 8.16 TRADE TEST BLDG. PROCESSING BLDG. PRECISION BOMBING ON AIR TO GROUND RANGE 8.19 WING HDQS. 8.25 POST RESTAURANT I FIRE THUCK CLASS 525 1 CRASH TRUCK CLASS 110 3 CRASH TRUCKS CLASS 125 829 OFFICE MACHINE REPAIR SHOP ORDNANCE AREA: MISC. 4 HUTHENTS ( ACCOMMODATE CIVILIAN PERSONNEL 2.1 E.M. WHITE. 3.1 E.M-COLORED 1950 1 CRASH TRUCK CLASS 155 OFFICE, RED CROSS OFFICE, TAILOR SHOP, AND MULTI-SMALL ARMS AMM. STORAGE 1 SMALL ARMS AMM. & OFFICE BLDG. 1 CHEM. OR INCEND. BOMB & PYROTECHNIC STOR. PYROTECHNIC MAG. GRAPH SHOP. ) 7.2 E.M. MEDICAL 4.1 WA.C. PTROTECHNIC MAG. SEGREGATED STORAGE MAG. UNDERGROUND MAG OR IGLOOS-BARRICADES BLACK POWDER IGLOO GROUND GUNNERY RANGES: SUB-TOTAL 1950 POORMAN RANGES CHEM. BOMB STORAGE MAG. 1 WAREHOUSE B OFFICE AMM, SHOP & HEATING PLANT TECHNICAL FACILITIES: MACHINE GUN RANGES 1 50 TARGETS GRAND TOTAL HOUSING 2206 GASOLINE STORAGE: 7.14 LOW PRESSURE CHAMBER 1431 ARMAMENT SHOP & VAULT 14.12 INERT COMPONENT WHSE 1 RIFLE RANGES 30 CAL. CAMOUFLAGE INSTR. BLDG. 1 GAS INSTR. BLDG. 1 OPERATIONS BLDGS. 5 200 TARGETS 5.1 CIVILIAN HOUSING 50 TARGETS 22 CAL. 14.15 PAINT, OLL & DOPE STORAGE 14.15 TRAILER SHEDS 14.17 DEMOLITION BOMB STORAGE 14.18 FUSE STORAGE 1 10.5 1 l, l CAPACITY 175,000 GALLONS PISTOL RANGES 1 50 TARGETS MESS HALLS: A.C. SUPPLY AND ADM. BLDG. 3 SKEET RANGES 2 HIGH-LOW 12 TARGETS BOMBSIGHT STORAGE BLDG. LINK TRAINER 1 NAVI-TRAINER SHOOTING IN OR TARGET BUTTS BOMB TRAINER L3 OFFICERS-WHITE GELESTIAL NAVI. TRAINER ALERT AND WAR BLDG 3.3 OFFICERS-COLORED REMARKS: RIFLE, PISTOL AND MACHINE GUN RANGES IL5 7.3 NURSES LISTED ABOVE ARE AVAILABLE WHEN AUTHORITY IS OBTAINED FROM CAMP BARKELEY. CONTROL TOWER 1 11.8 HANGARS, SQUADRON 1 RADIO RANGE AND RADIO TRANS, BLDG. OFF SUB-TOTAL 511 MOTOR POOL AREAL INSTR. BLDGS , TURRET SHEDS, TEST PITS SQUADRON ARMAMENT BLDG 1 (080T) COMPASS SWINGING BASE 4.2 W.A.G. 280 23 E.M. WHITE 1520 MOTOR REPAIR SHOPS LIGHT MAINTENANCE SHOPS 3.3 E.M. GOLORED 7.3 E.M. MEDICAL 280 WATER SUPPLY: A.C. GAS. STOR. AND OIL STOR. (SEE GAS. ST.) OIL STORAGE 1 (OIL-A-O) GREASE & INSPECTION RACKS 2 SPARE PARTS WHSE 1 GASOLINE DISPENSING QM GAS STORAGE PHOTO LAB. 1 OPTICAL INSTR AND REPAIR SHOP SOURCE CITY OF ABILENE E. M. SUB-TOTAL 2080 POP GAPACITY GROUP FLIGHT CONTROL BLDG. GRAND TOTAL MESSING 2591 11.22 BALLOON HANGAR 11.23 AIRWAYS COMM. SCHOOL BLDG. 13.16 WASH RACK 2 13.15 DISPATCHERS HOUSE 2 13.17 GARAGE 1 5.3 CIVILIAN MESSING 11.24 FLYING CLOTHING BLDG.