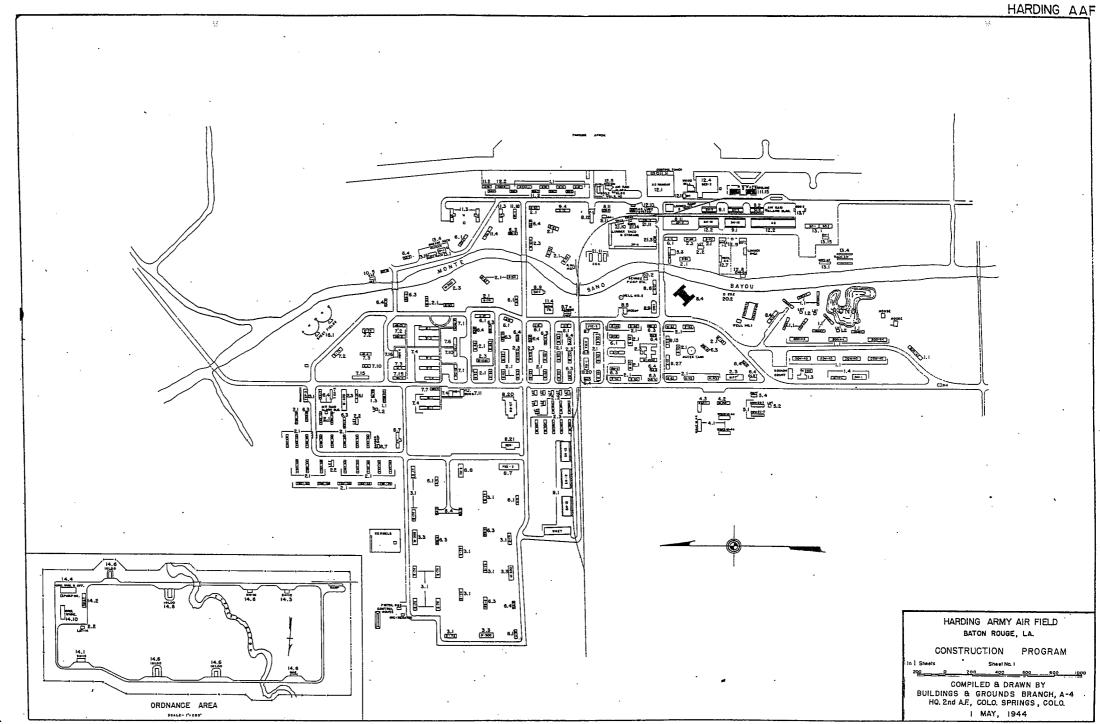

| PERSONNEL OF THIS BASE USE RIFLE AND SUB-MACHINE GUN RANGE LOCATEL 50 MILES E OF BARDING AND 8 MILES E OF HAMMOND.                                                                                                                                                                                                                                                                                                                                                                                   |  |



ARMYAIR FIELD: EARVARD

LOCATION: 2½ MILES NE OF HARVARD, NEBRASKA

LAT.: 40° 39' 18"

SEGTIONAL CHART: LINCOLN

FIEVATION 1896

|                                                                                          |                                                                                                                                                                                                                                          |                                                                                                                                                                                                                                                 | <u> </u>