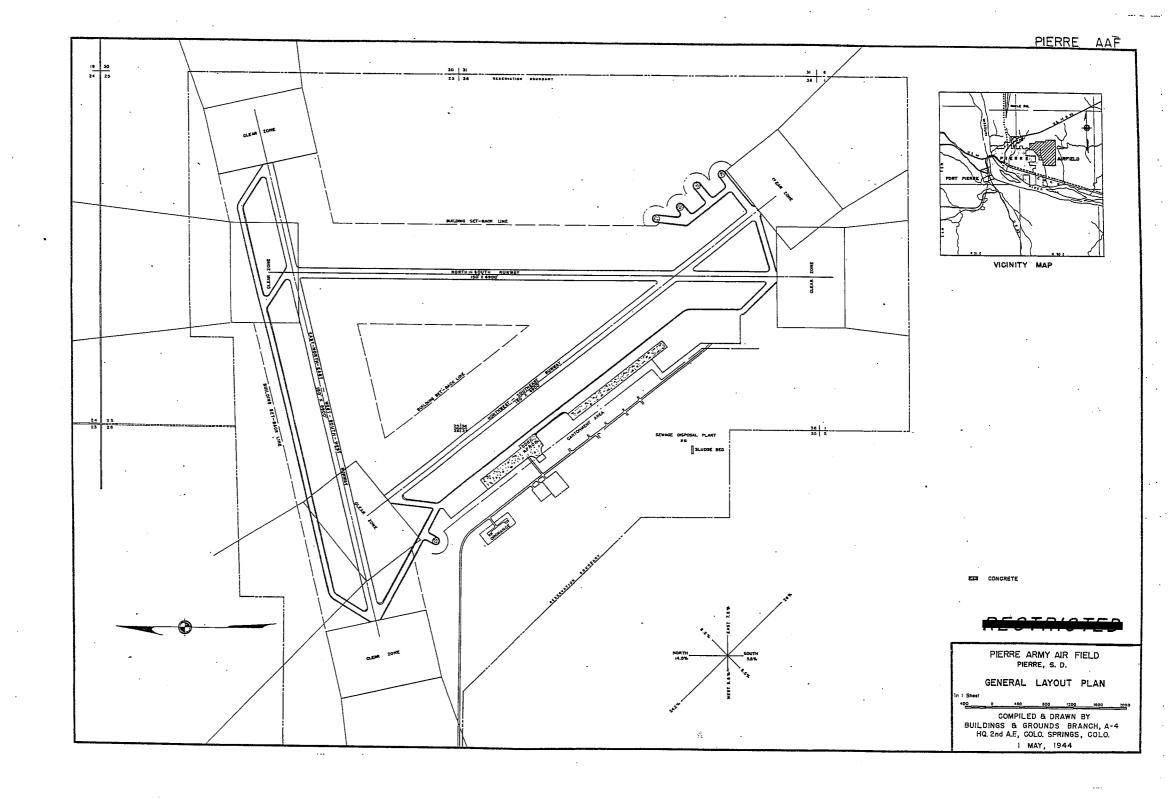

|                                                                                                                                                            |                                                                                       | 2 .                                                        |                                                                  |
| 1                                          |                                                                                                                                                            |                                                                                       | 1 ""                                                       | 1                                                                |





 $\hat{\gamma}_{R}^{2}$ 

12

ARMYAIR FIELD: POCATELLO
LOCATION: 9 MILES NNN /F POCATELLO IDAHO
LAT.: 42°64' LONG: 112°34'
SECTIONAL CHART: POCATELLO

#### ELEVATION 44401 RUNWAYS: SQUADRON AND GROUP ADM: HOSPITALS: ELECTRICAL SUPPLY: SUB DEPOT: 300' x 8350' ASPHALT SQUADRON ADM, BLDG. 11 CAPACITY \_\_242\_\_\_\_ CAPACITY 242 BEDS DISTANCE TO AND NAME OF NEAREST HOSPITAL 12.1 BASE ENG. MAINT, & INSPECTION HANGAR 1 SOURCE IDAHO POWER COMPANY F-W 300' x 8250' ASPHALT GROUP ADM. BLDG 1 SQUADRON SUPPLY ROOMS14 12.3 ARM. INSP. & ADJUSTMENT BLDG. 1 CURRENT AC CYCLE 60 300' x 8250' ASPHALT VOLTAGE 1200 12.4 BASE ENG. SHOP 1 (BES-2) 12.5 PARACHUTE BLDG. 5 SQUADRON OPERATIONS BLDG (SEE TECH FAC) PHASE 3 STAND-BY FACILITIES 12.6 SUB-DEPOT HQ. & ADM. BLDG. 12.7 RECLAMATION SHED & YARD 1 (RECLA-A) 1