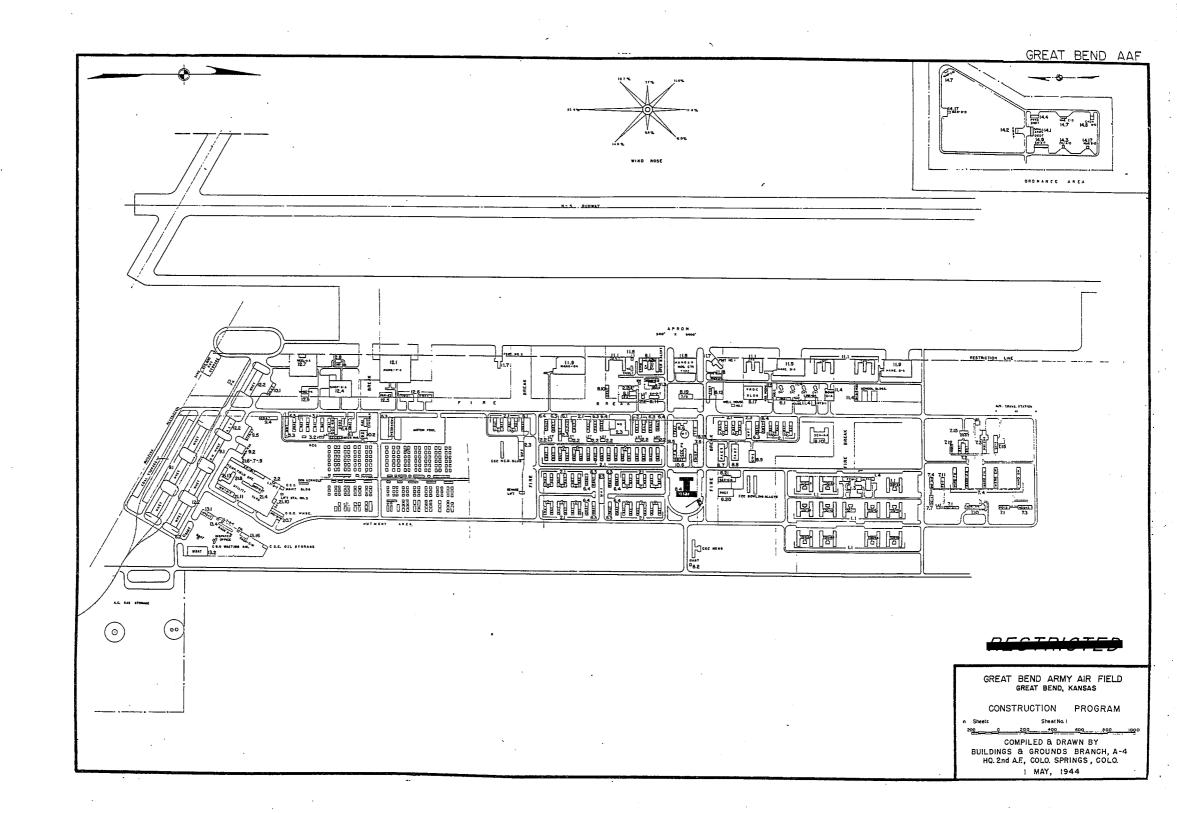

|

# ELEVATION 1883' ELECTRICAL SUPPLY: SOURCE REA CURRENT AC VOLTAGE 220/440 CYCLE 60 PHASE 3 STAND-BY FACILITIES LIGHTING: PERMANENT BOUNDARY RANGE RUNWAY YES FLOOD YES BEACON YES STREET YES WIND INDICATOR B-5 CONTROL TOWER OBSTRUCTION LIGHTS 10 FLASHING LANTERES PORT. POWER PLANT C-8 GENERATORS MOBILE FLD. LIGHTING J-5 TRUCKS SEWAGE DISPOSAL: TYPE IMHOFF GAPACITY 1818 POP. BOMBING AND GUNNERY RANGE; AIR TO AIR USES SMOKY HILL 95 MI. WHW OF AF AIR TO GROUND 4MI. x 6MI. 15 MI. HE OF AF PRECISION BOMBING #1 2MI. x 2 MI. 55 MI. SW OF AP GROUND GUNNERY RANGES: POORMAN RANGES 10 POSITIONS AUTHORIZED MACHINE GUN RANGES 1 RIFLE RANGES 30 CAL. 1 15 TARGETS 22 CAL. 1 15 TARGETS PISTOL RANGES 1 10 TARGETS SKEET RANGES 2 STANDARD 1 HIGH TOWER SHOOTING IN OR TARGET BUTTS





ARMYAIR FIELD; GREAT SALT FLATE'S
LOCATION: 5 MIES NE OF JET, OKLAHDIA
LAT.: 36°LL' LONG: 98°06'
SEGTIONAL CHART: Talba

| 1                                           |                                                                                                                               | The thought the                                                                      |                                                                                | LUNG. 95.00                                      |
|---------------------------------------------|-------------------------------------------------------------------------------------------------------------------------------|--------------------------------------------------------------------------------------|------------------