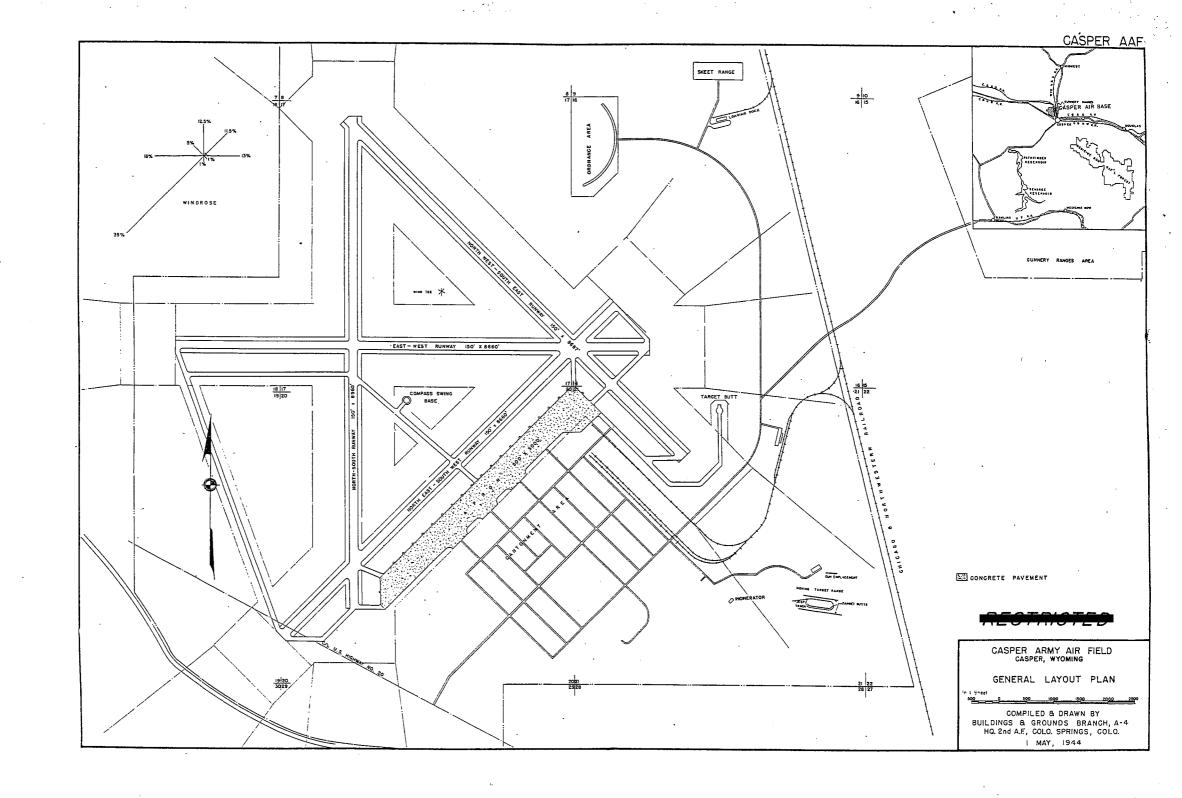

|                                                                                                                                                                                                      |                                                                                                                                                                                                                                                                                           |



ARMYAIR FIELD: G L O V I S

LOGATION: 8 WILES W OF CLOVIS, NEW MEXICO

LAT.: 34°23' LONG: 103°16'

SECTIONAL CHART: ALBUQUERQUE

|                                                                                                                                                                                                                                |