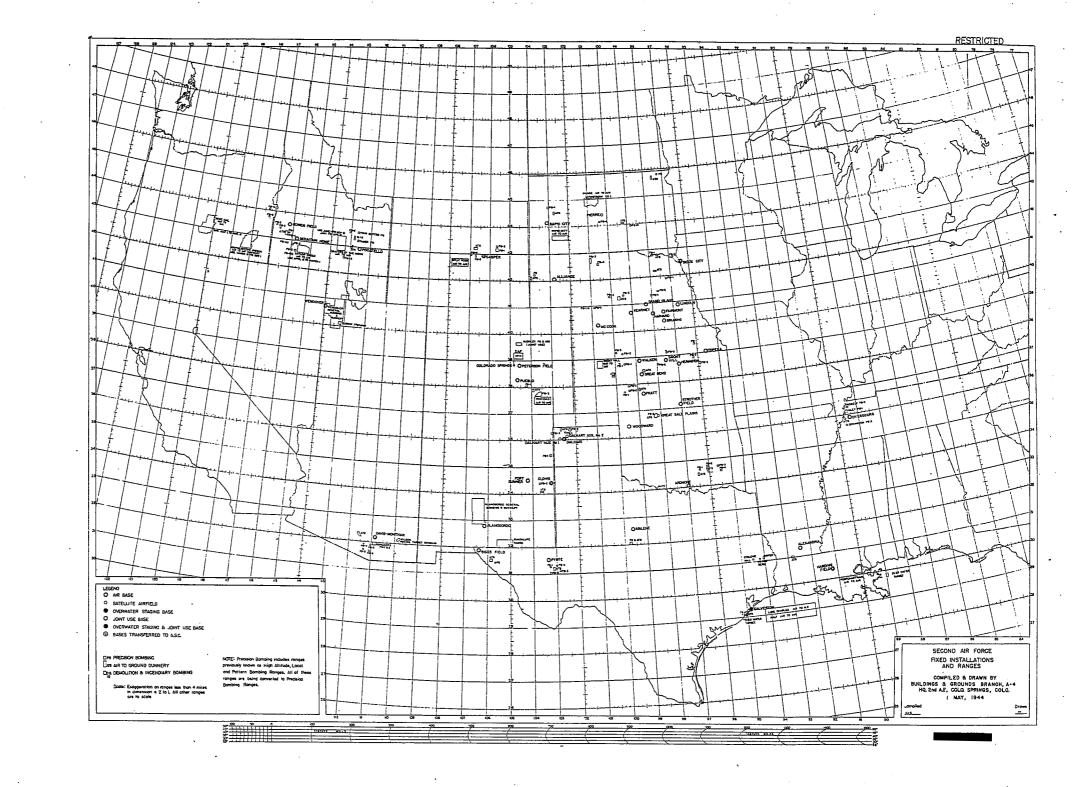

#### TABLE OF CONTENTS

-1-

Map Showing Second Air Force Air Fields

22=

Map Showing Second Air Force Bombing and Gunnery Ranges

-3-

Air Fields of the Second Air Force

For Each Base There Are Data Sheets and Maps Showing: