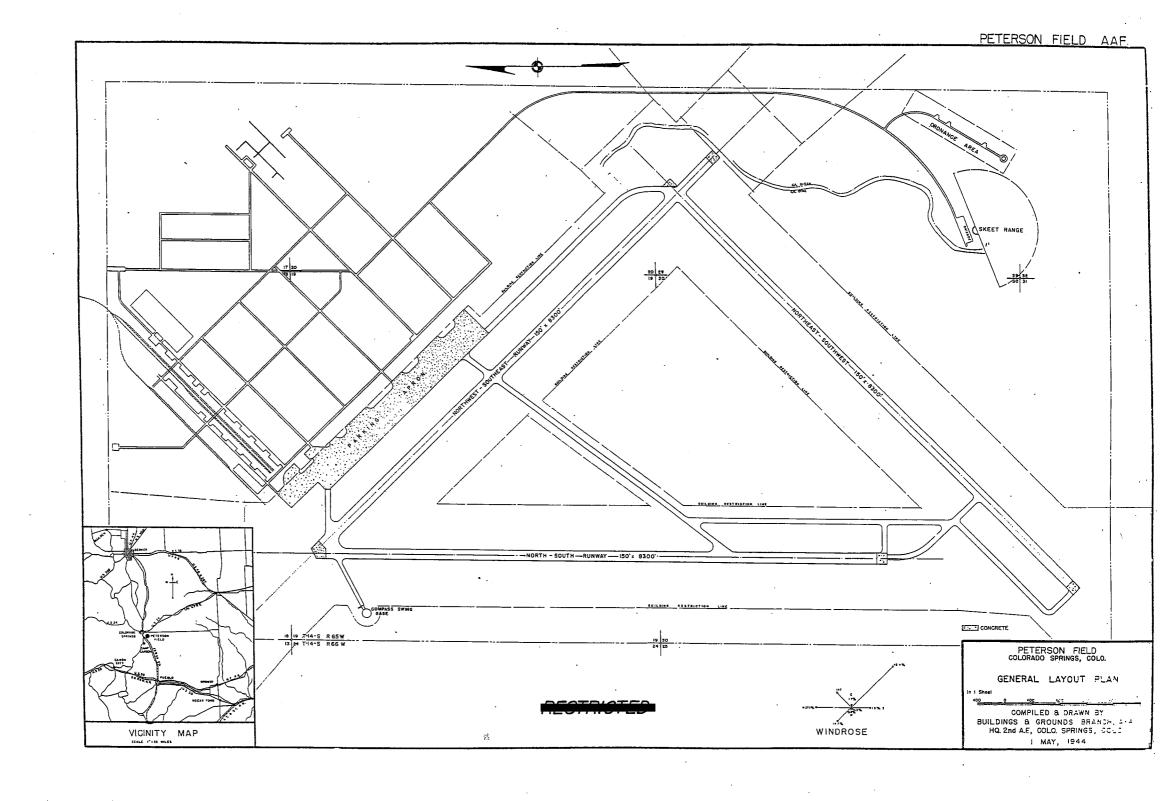

| 1                                                                                                                                                                              |                                                                                |
| <del></del>                                                                 |                                                                                     | 1                                                                                          | 1                                                                                                                                                                              |                                                                                |





ARMY AIR FIELD: PIERRE
LOCATION: PIERRE, SOUTH DAXOTA
LAT.: 44°20'30" H LONG: 100°15'30"W
SECTIONAL CHART: ABERDESN

|                                            |                                                                                                                                                            | ••                                                                                    |                                                            | LEVATION 1719'                                                   |
|--------------------------------------------|------------------------------------------------------------------------------------------------------------------------------------------------------------|----------------------------------------------------------