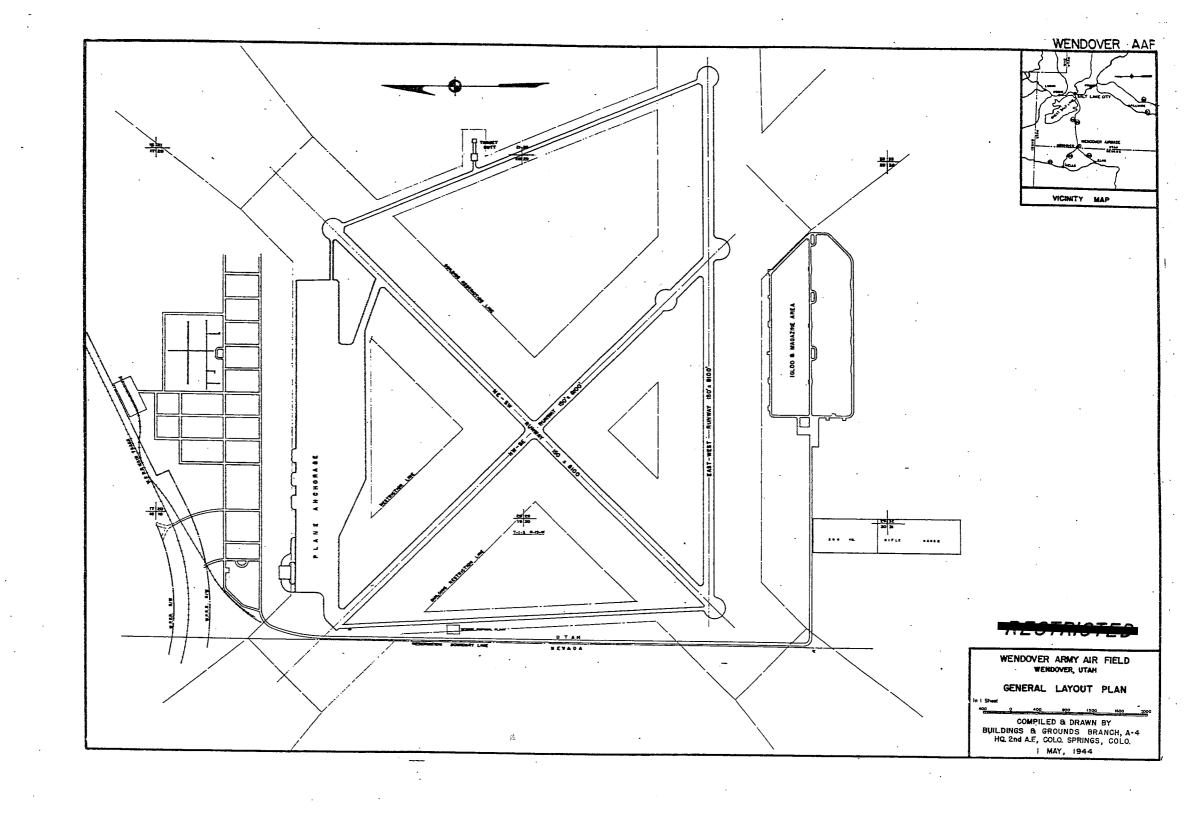

|                                                                                                      |
| 5.5 GIVICIAN MESSING                                                                    |                                                                                                                                     | 13.17 GARAGE 12                                                                                         |                                                                                                                                                                                |                                                                                                      |





ARMYAIR FIELD: WOODWARD

LOCATION: 7 MILES E OF WOODWARD, OKLAHOMA

LAT.: 36° 36' LONG: 99° 30'

SECTIONAL CHART: WICHITA

ELEVATION 2170'

|                                                                                                                                                                                                         |