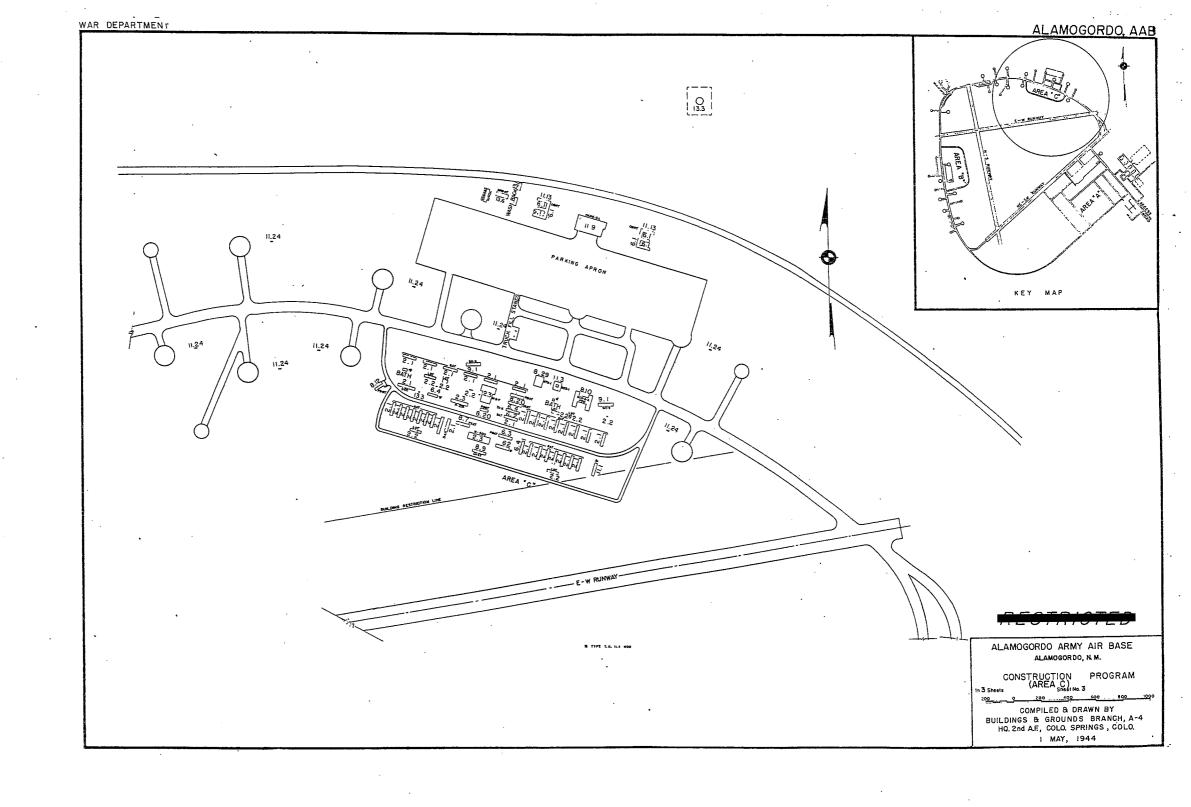

ARMYAIR BASE: A L A W O G O R D O

LOCATION: 9 MILES SW OF ALANDGORDO, NEW MEXICO

LAT.: 32 S1' LONG: 106 OS!

SECTIONAL CHART: ROSWELL

|                                                                                    | <u> </u>                                                                                                                                                                                                            |                                                                                                                                                                                                             |                                                                                                                                                                                             | SECTIONAL CHART: ROSWELL  ELEVATION 4069                                                                            |
|------------------------------------------------------------------------------------|---------------------------------------------------------------------------------------------------------------------------------------------------------------------------------------------------------------------|-------------------------------------------------------------------------------------------------------------------------------------------------------------------------------------------------------------|---------------------------------------------------------------------------------------------------------------------------------------------------------------------------------------------|---------------------------------------------------------------------------------------------------------------------|
| RUNWAYS:                                                                           |                                                                                                                                                                                                                     |                                                                                                                                                                                                             |                                                                                                                                                                                             |                                                                                                                     |
| N-S 150' x 8200' ASPBALT<br>E-W 150' x 8200' ASPBALT<br>NE-SW 150' x 8200' ASPBALT | SQUADRON AND GROUP ADM: 6.1 SQUADRON ADM. BLOG. 12 6.2 GROUP ADM. BLOG. 7 6.4 SQUADRON SUPPLY ROOMS 14 1.1 SQUADRON SUPPRIMINES BLOGISES TECH EACH                                                                  | HOSPITALS:  CAPACITY 259  DISTANCE TO AND NAME OF NEAREST HOSPITAL                                                                                                                                          | SUB DEPOT:  12.1 BASE ENG. MAINT & INSPECTION HANGAR 12.3 ARM. INSP. & ADJUSTMENT BLOG. 1 12.4 BASE ENG. SHOP 1                                                                             | SOURCE CITY OF ALAMOGORDO CURRENT AC VOLTAGE 715/2300                                                               |
| DESIGNED FOR WHEEL LOAD                                                            | II. 1 SQUADRON OPERATIONS BLDG(SEE TECH, FAC)                                                                                                                                                                       | 7.4 WARDS OR INFIRMARIES 12 7.5 DISPENSARIES 7.7 CLINICS AND PHARMACY 7.8 LABORATORIES                                                                                                                      | 12.5 PARACHUTE BLDG. 12.5 SUB-DEPOT HQ, & ADM. BLDG. 12.7 RECLAMATION SHED & YARD 1 12.8 ENGINE CLEANING BLDG. 2 12.9 PAINT, OIL & DOPE STOR. 2 12.10 HEATED OIL STOR. 12.15 PROPELLER SHOP | PHASE 3<br>STAND-BY FACILITIES                                                                                      |
| TAXIWAYS:  DESIGNED FOR WHEEL LOAD OF 50,000 LBS.                                  | RECREATION  1.4 OFFICERS CLUBS 4.3 WAC RECREATION BLDGS, 1 (RCAQ-A) 5.4 CIVILIAN REC. BLDGS, 6.3 DAY ROOMS 8                                                                                                        | 7.9 MORGUE 7.10 ADMINISTRATION 1 7.11 FLIGHT SURGEON 7.14 LOW PRESSURE CHAMBER 7.15 STOREHOUSE AND SUPPLY BLDGS, 2 7.16 POWER HOUSE OR HEATER BLDG, 7.19 GARAGE                                             |                                                                                                                                                                                             | LIGHTING: BOUNDARY RANGE                                                                                            |
| A PRONS:                                                                           | 7.12 HOSPITAL RECREATION 1 8.7 POST EXCHANGE 4 8.8 THEATERS 1 8.9 CHAPEL 3 8.20 BASE RECREATION BLDG. 7 6.21 SERVICE CLUBS 1 (SER-D-M)                                                                              | WAREHOUSE AND STORAGE:                                                                                                                                                                                      | POST ENGINEER FACILITIES:  21.1 UTILITY YARDS 21.3 POST ENGR. OFF. BLDG. 1 21.4 CARPENTER SHOP 1                                                                                            | RUNWAY FLOOD BEACON ANL-4 STREET WIND INDICATOR B-5 CONTROL TOWER C-8 GENERATORS                                    |
| DESIGNED FOR WHEEL LOAD OF 50,000 LBS.                                             | 8.27 LIBRARY 1 (OBAT)                                                                                                                                                                                               | 7.15 HOSPITAL STOREHOUSES & SUPPLY 8.26 CAMOUFLAGE WAREHOUSE & OFFICES 9.1 OM WAREHOUSES 13 9.2 COMMISSARIES 3 9.3 COLD STORAGE FACILITIES                                                                  | 21.5 PLUMBING SHOP 1<br>21.5 ELECTRIC SHOP 1<br>21.7 BLACKSMITH SHOP<br>21.8 PAINT SHOP 1<br>21.9 SHEFT METAL SHOP 1                                                                        | OBSTRUCTION LIGHTS PORT POWER PLANT MOBILE FLD. LIGHTING                                                            |
| DESIGNED FOR WHEEL LOAD OFLBS.                                                     | STATION FACILITIES:                                                                                                                                                                                                 | 94 OM OFFICE BLDG. 1<br>9.5 EQUIPAGE B REPAIR SHOP<br>9.6 LAUNDRY & DRY CLEANING<br>9.7 COAL STORAGE YARD<br>9.9 BAYERY                                                                                     | 21.10 EQUIPMENT SHED-SNOW REMOVAL 3 21.11 POST ENGR. WHSE 4 21.13 AREA ENGR. WHSE 8 OFF. 1 21.14 PAINT A OIL STOR. 1 21.15 TRACTOR REPAIR SHOP                                              | SEWAGE DISPOSAL:  TYPE GAPAGITY 11,550 FOP.                                                                         |
| HOUSING:  I.I OFFICERS-WHITE 1320 3.I OFFICERS-COLORED 7.I NURSES 36               | 8.1 FLAG POLE 8.2 GATE HOUSE 1 8.3 SENTRY BOXES AND GUARD TOWERS 8.4 BASE HEADDUARTERS 2 8.5 POST OFFICE 1 8.6 FINANCE BLDG. AND BANK BLDG. 1                                                                       | IC.I SIGNAL CORPS WAREHOUSES  10.2 CHEMICAL WARFARE SERVICE BLDG. 1  10.4 DECONTAMINATION SNED  10.6 POST EXCHANGE WAREHOUSES  10.8 SALIVAGE WAREHOUSES  10.8 SALIVAGE WAREHOUSES  10.8 SALIVAGE WAREHOUSES |                                                                                                                                                                                             |                                                                                                                     |
| OFF. SUB-TOTAL 1355                                                                | 8.10 SCHOOL BLDGS, 10 8.11 GUARD HOUSE AND STOCKADE 8.13 TEL.AND TEL. 2 8.14 GUEST HOUSE 1 8.15 MACHINE RECORDS BLDG                                                                                                | IZ.2 AC WAREHOUSES 6 14.9 ORDMANCE WHSE & OFFIGE (SEE ORDMANCE) 21.11 POST ENGINEER WHSE (SEE POST ENG. FAC.) 21.3 AREA ENGINEER WAREHOUSE & OFFIGE (SEE POST ENGINEER FACILITIES)                          | FIRE PROTECTION:                                                                                                                                                                            | BOMBING AND GUNNERY RANGE:  AIR TO AIR SEE CENERAL RANGE  AIR TO GROUND SEE CENERAL RANGE                           |
|                                                                                    | B.IG TRADE TEST BLDG. B.IT PROCESSING BLDG. B.I9 WING HOOS. B.25 POST RESTAURANT B.29 OFFICE MACHINE REPAIR SHOP 2                                                                                                  | ORDNANCE AREA:                                                                                                                                                                                              | 11.7 GRASH TRUCK SHED 1  1 GRASH TRUCK CLASS 110 1 GRASH TRUCK CLASS 125 1 GRASH TRUCK CLASS 135                                                                                            | PRECISION 'BOMBING SEE GENERAL RANGE GENERAL RANGE 30 MI. X 80 MI. 1 MI. N OF AB CONTAINS ALL OF ABOVE LISTED RANGE |
| 2.I E.M. WHITE. 5750<br>3.I E.M. COLORED 350<br>7.2 E.M. MEDICAL<br>4.I W.A.C. 153 |                                                                                                                                                                                                                     | 14.1 SMALL ARMS AMM. STORAGE 14.2 SMALL ARMS AMM. & OFFIGE BLDG. 14.3 CHEM. OR INGEND. BOMB & PYROTECHNIG STOR. 1 14.4 PYROTECHNIG MAG. 14.5 SEGREGATED STORAGE MAG.                                        | 1 CRASH TRUCK CLASS 150<br>2 FIRE PUMPERS 500 GPM                                                                                                                                           | GROUND GUNNERY RANGES:                                                                                              |
| SUB-TOTAL 6253  GRAND TOTAL HOUSING 7609                                           | TECHNICAL FACILITIES:                                                                                                                                                                                               | IAS UNDERGROUND MAG OR IGLOOS-BARRICADES 14.7 BLACK POWDER IGLOO 14.8 CHEM. BOMB STORAGE MAG. 14.9 WAREHOUSE & OFFICE 1 14.10 AMM. SHOP & HEATING PLANT                                                     | GASOLINE STORAGE:                                                                                                                                                                           | POORMAN RANGES 30 POSITIONS AUTHORIZED MACHINE GUN RANGES 1                                                         |
| 5.1 CIVILIAN HOUSING<br>MESS HALLS:                                                | B.IO CAMOUFLAGE INSTR. BLDG. 1<br>IO.5 GAS INSTR. BLDG.<br>II.I OPERATIONS BLDGS. : 8<br>II.2 A.C. SUPPLY AND ADM. BLDG. 1<br>II.3 ROMBSIGHT STORAGE BLDG. 5                                                        | 1431 ARMAMENT SHOP & VAULT 1<br>  14.12 INERT COMPONENT WHSE<br>  14.13 PAINT, OIL & DOPE STORAGE 1<br>  14.15 TRAILER SHEDS<br>  14.17 DEMOLITION BOMB STORAGE<br>  14.18 FUSE STORAGE                     | CAPACITY 922,000 GALLONS                                                                                                                                                                    | RIFLE RANGES 30 CAL. 25 TARGETS 22 CAL. 20 TARGETS PISTOL RANGES 1 10 TARGETS SKEET RANGES 4 STANDARD 1 HIGH TOWER  |
| I.3 OFFICERS-WHITE 1500 3.3 OFFICERS-COLORED 7.3 NURSES  OFF SUB-TOTAL 1500        | II.4 LINK TRAINER * NAVI-TRAINER II.4 BOMB TRAINER 11.4 CELESTIAL NAVI.TRAINER II.5 ALERT AND WAR BLDG II.8 CONTROL TOWER 1 II.9 HANGARS SQUADRON 3                                                                 | -                                                                                                                                                                                                           |                                                                                                                                                                                             | SHOOTING IN OR TARGET BUTTS 2,                                                                                      |
| 4.2 W.A.C. 280<br>2.3 E.M. WHITE 9290<br>3.3 E.M. COLOREC 21.2<br>7.3 E.M. MEDIGAL | 11.10 RADIO RANGE AND RADIO TRANS. BLDG. 11.12 INSTR. BLDGS, TURRET SHEDS, TEST PITS 11.13 SQUADRON ARMAMENT BLDG. 5 11.14 COMPASS SWINGING BASE 11.15 A.C. GAS. STOR AND OIL STOR. (SEE GAS. ST.) 11.18 PHOTO 1 AB | MOTOR POOL AREA:  13.1 MOTOR REPAIR SHOPS 5 13.2 LIGHT MAINTENANCE SHOPS 1 13.3 OIL STORAGE 10 13.4 GREASE & INSPECTION RACKS                                                                               | WATER SUPPLY:                                                                                                                                                                               |                                                                                                                     |
| E. M. SUB-TOTAL 9782  GRAND TOTAL MESSING 11,282                                   | II.19 OPTICAL INSTR AND REPAIR SHOP II.21 GROUP FLIGHT CONTROL BLDG. 1 II.22 BALLOON HANGAR II.23 AIRWAYS COMM. SCHOOL BLDG.                                                                                        | 13.4 GREASE & INSPECTION RACKS 13.6 SPARE PARTS WHSE 1 13.7 GASOLINE DISPENSING 13.8 OM GAS STORAGE                                                                                                         | SOURCE CITY RESERVOIR POP. CAPACITY                                                                                                                                                         |                                                                                                                     |