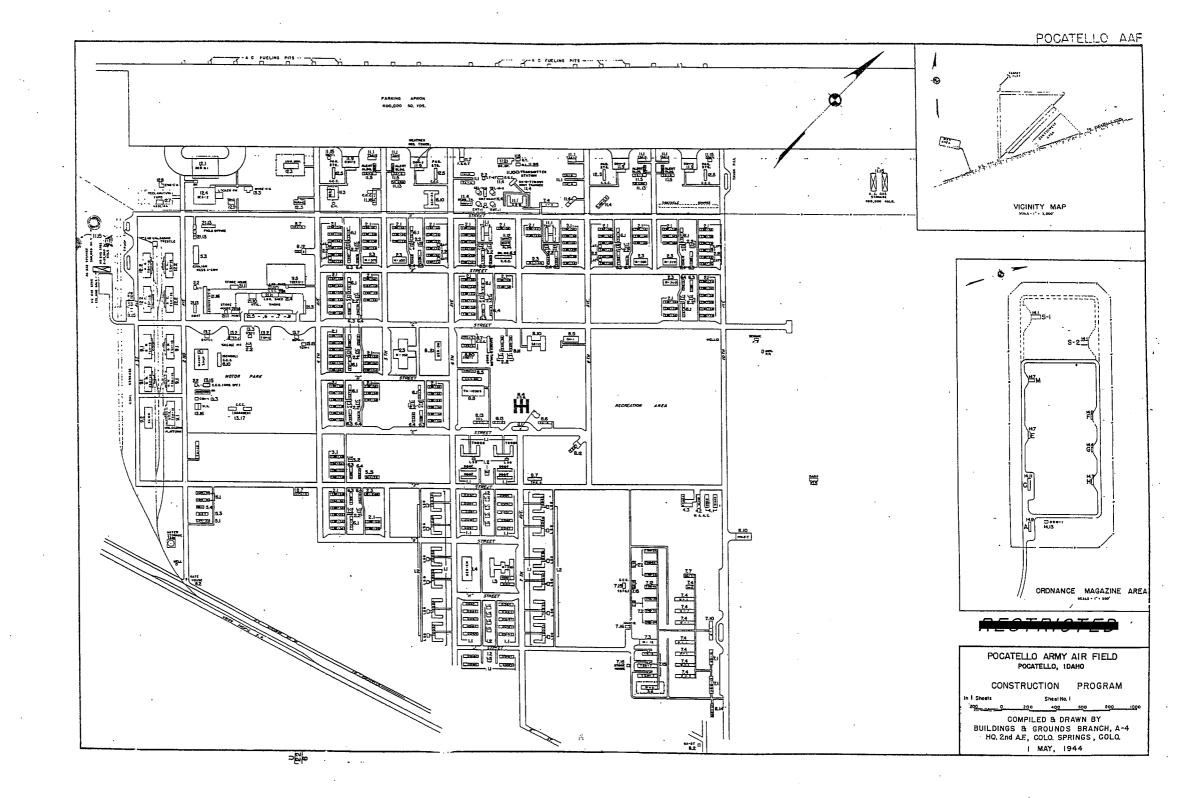

ED CONTROL TOWER 1 HANGARS . SQUADRON 4 OFF SUB-TOTAL 1223 RADIO RANGE AND RADIO TRANS. BLDG. MOTOR POOL AREAL 11.12 INSTR. BLDGS , TURRET SHEDS, TEST PITS 1 4.2 W.A.G. 23 E.M. WHITE 5080 11.13 SQUADRON ARMAMENT BLDG. MOTOR REPAIR SHOPS 1 3.3 E.M. COLORED 560 COMPASS SWINGING BASE LIGHT MAINTENANCE SHOPS 2 OIL STORAGE 3 WATER SUPPLY: A.C. GAS. STOR AND OIL STOR. (SEE GAS. ST.) PHOTO LAB. · 1 (TPO-1) OPTICAL INSTR AND REPAIR SHOP 73 E.M. MEDICAL, GREASE & INSPECTION RACKS 1 SOURCE 2 WELLS ON BASE POP. CAPACITY 9600 E M SUB-TOTAL 5923 13.6 SPARE PARTS WHSE GASOLINE DISPENSING 11.21 GROUP FLIGHT CONT GROUP FLIGHT CONTROL BLDG. 1 GRAND TOTAL MESSING 7146 11.23 AIRWAYS COMM. SCHOOL BLDG. 13.16 WASH RACK 1 13.15 DISPATCHERS HOUSE 2 11.24 FLYING CLOTHING BLDG 5.3 CIVILIAN MESSING I3.17 GARAGE 2





ARMYAIR FIELD: PRATI
LOCATION: 4 MILES N OF PRATT, KANSAS
LAT.: 38 42' 15"

SECTIONAL CHART: WICHITA

| •                                                                                                                                                                 |                                                                                                                                                                                                                                                                                                                                                                                                                                                         |