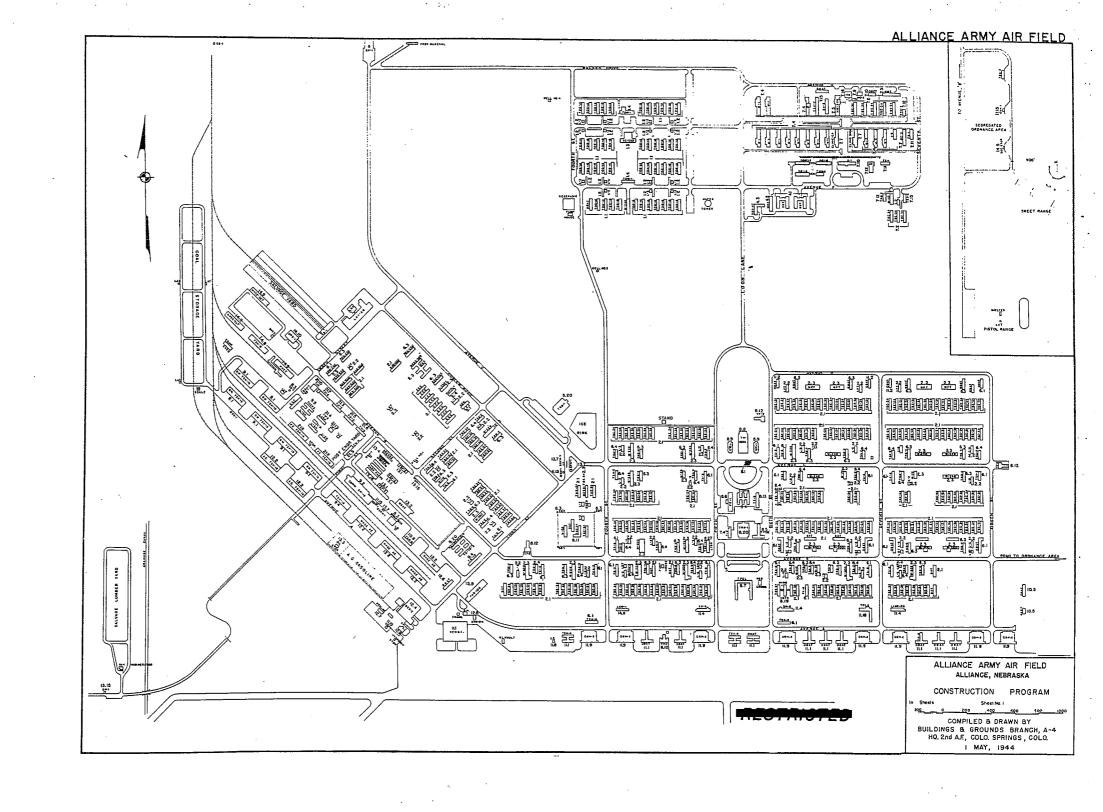

| ARMYAIR FIELD: ALLIANCE |             |         |      |     |    |  |
|-------------------------|-------------|---------|------|-----|----|--|
| LOCATION: 4.7 MILES SE  | OF ALLIANCE | E, NEBR | ASKA |     | ** |  |
| LAT.: 42° 031           |             | LONG:   | 1020 | 481 |    |  |
| SECTIONAL CHART: CAS    | PER         |         |      |     |    |  |
| EL EVATION TOOS         |             |         |      |     |    |  |