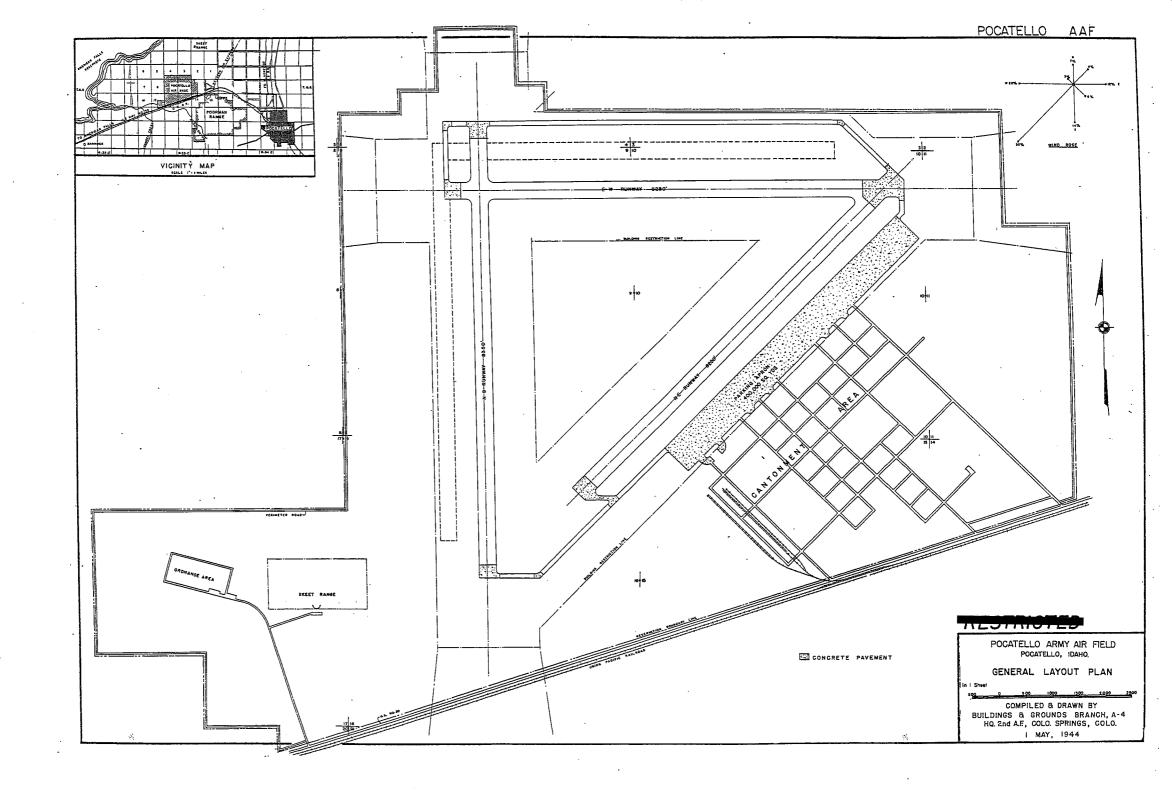

CONTROL TOWER 1 HANGARS . SQUADRON 4 OFF SUB-TOTAL 1223 RADIO RANGE AND RADIO TRANS. BLDG. MOTOR POOL AREAL 11.12 INSTR. BLDGS , TURRET SHEDS, TEST PITS 1 4.2 W.A.G. 23 E.M. WHITE 5080 11.13 SQUADRON ARMAMENT BLDG. MOTOR REPAIR SHOPS 1 3.3 E.M. COLORED 560 COMPASS SWINGING BASE LIGHT MAINTENANCE SHOPS 2 OIL STORAGE 3 WATER SUPPLY: A.C. GAS. STOR AND OIL STOR. (SEE GAS. ST.) PHOTO LAB. · 1 (TPO-1) OPTICAL INSTR AND REPAIR SHOP 73 E.M. MEDICAL, GREASE & INSPECTION RACKS 1 SOURCE 2 WELLS ON BASE POP. CAPACITY 9600 E M SUB-TOTAL 5923 13.6 SPARE PARTS WHSE GASOLINE DISPENSING 11.21 GROUP FLIGHT CONT GROUP FLIGHT CONTROL BLDG. 1 GRAND TOTAL MESSING 7146 11.23 AIRWAYS COMM. SCHOOL BLDG. 13.16 WASH RACK 1 13.15 DISPATCHERS HOUSE 2 11.24 FLYING CLOTHING BLDG 5.3 CIVILIAN MESSING I3.17 GARAGE 2





ARMYAIR FIELD: PRATI
LOCATION: 4 MILES N OF PRATT, KANSAS
LAT.: 38 42' 15"

SECTIONAL CHART: WICHITA

| •                                                                                                                                                                 |                                                                                                                                                                                                                                                                                                                                                                                                                                                         |