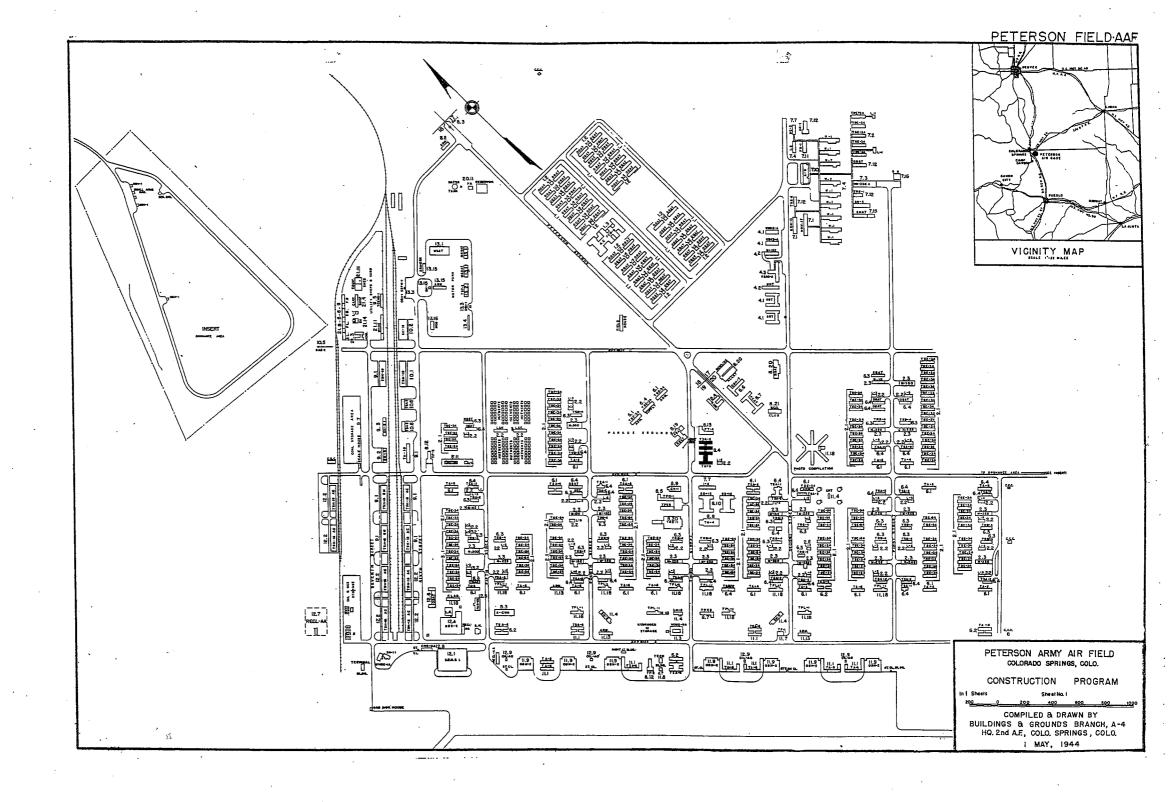

| 1                                                                                                                                                                              |                                                                                |
| <del></del>                                                                 |                                                                                     | 1                                                                                          | 1                                                                                                                                                                              |                                                                                |





ARMY AIR FIELD: PIERRE
LOCATION: PIERRE, SOUTH DAXOTA
LAT.: 44°20'30" H LONG: 100°15'30"W
SECTIONAL CHART: ABERDESN

|                                            |                                                                                                                                                            | ••                                                                                    |                                                            | LEVATION 1719'                                                   |
|--------------------------------------------|------------------------------------------------------------------------------------------------------------------------------------------------------------|--------------------------------------------------------