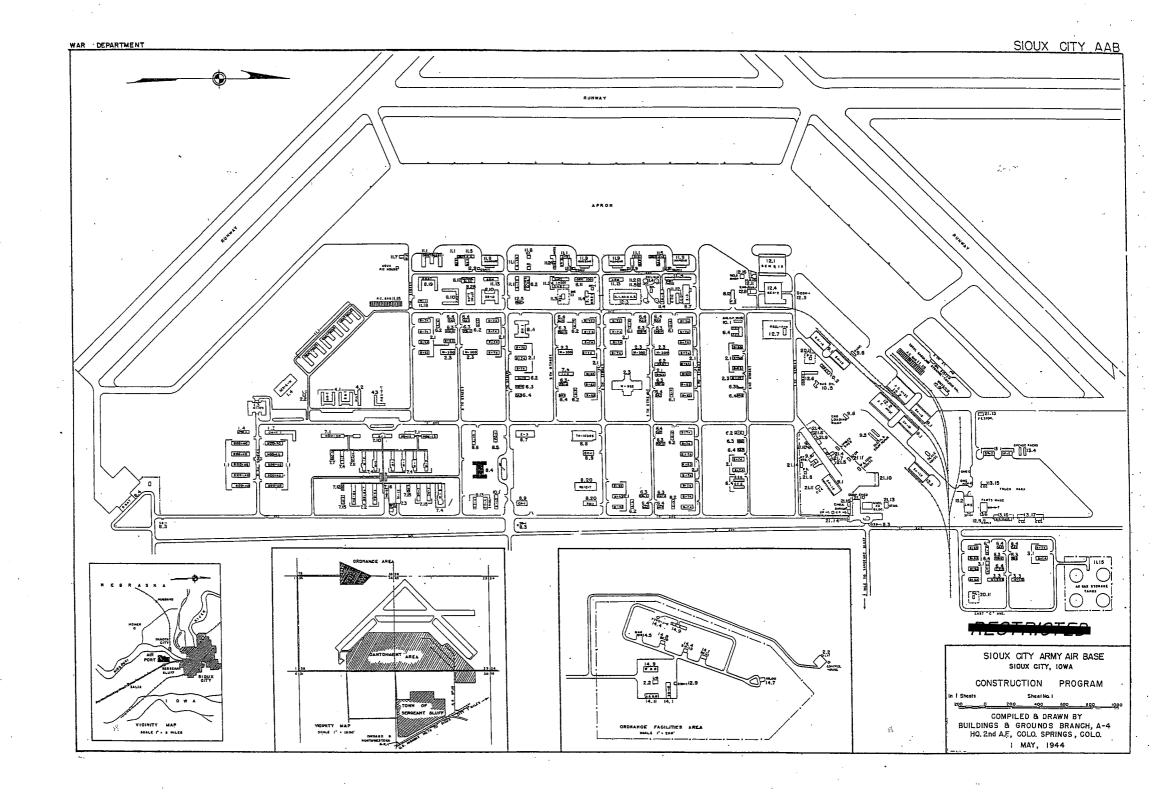

| I                                                                                                                             | 1                                                                                                                                                                     | i e                                                                                                                                                                                                                                                                                                                                      |                                                                                |





ARMYAIR FIELD: SIROIBER
LOCATION: 7.6 WILES SSW OF WINFIELD, KANSAS
LAT: 37° 10' LONG: 97° 02'
SECTIONAL CHART: WIGHITA
FI FVATION 1160'

|                                                                                                                                                                                                                          |