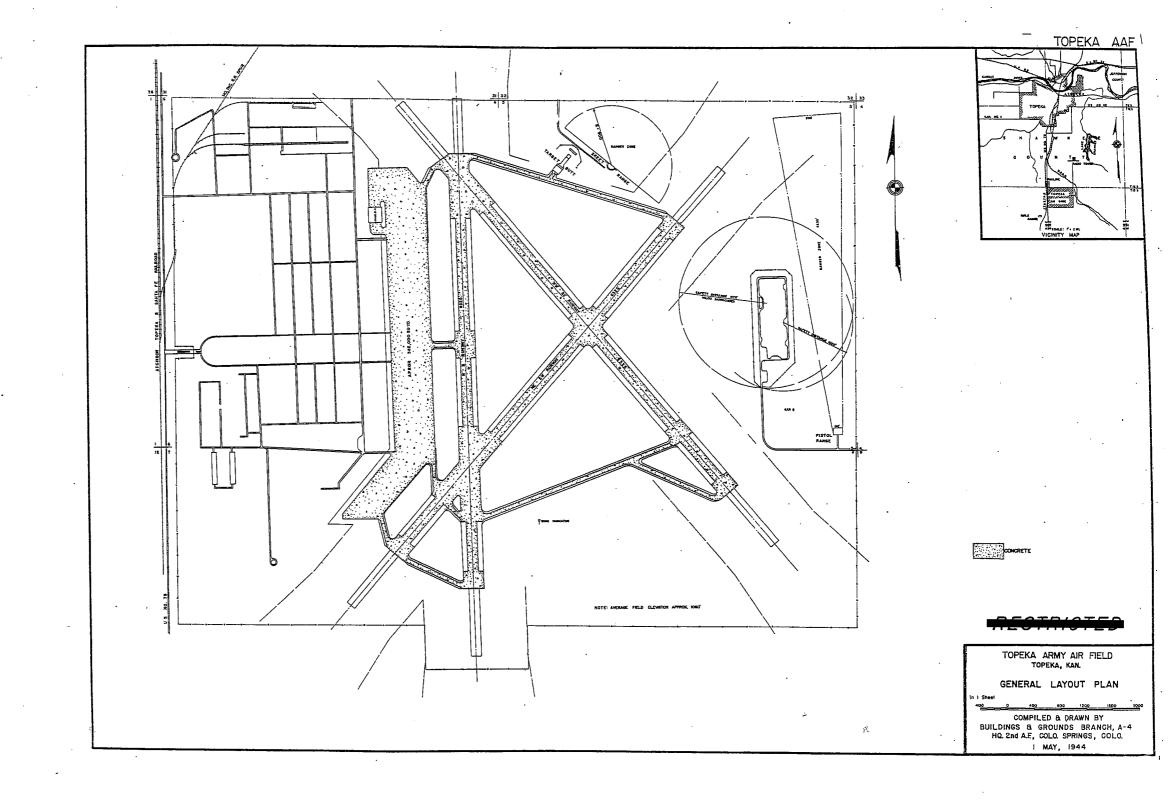

the state of the state of the state of the state of the state of the state of the state of the state of the state of the state of the state of the state of the state of the state of the state of the state of the state of the state of the state of the state of the state of the state of the state of the state of the state of the state of the state of the state of the state of the state of the state of the state of the state of the state of the state of the state of the state of the state of the state of the state of the state of the state of the state of the state of the state of the state of the state of the state of the state of the state of the state of the s | 1                                                                       | 1                                                |





ARMYAIR FIELD: WALKER

LOCATION: 2 WILES NW OF VICTORIA, KANSAS

LAT.: 38 55'51"

LONG: 99 06'51"

SECTIONAL CHART: SALINA

| •                                                                                                                                                                                                                                           | SOMMAN OF ANM AND