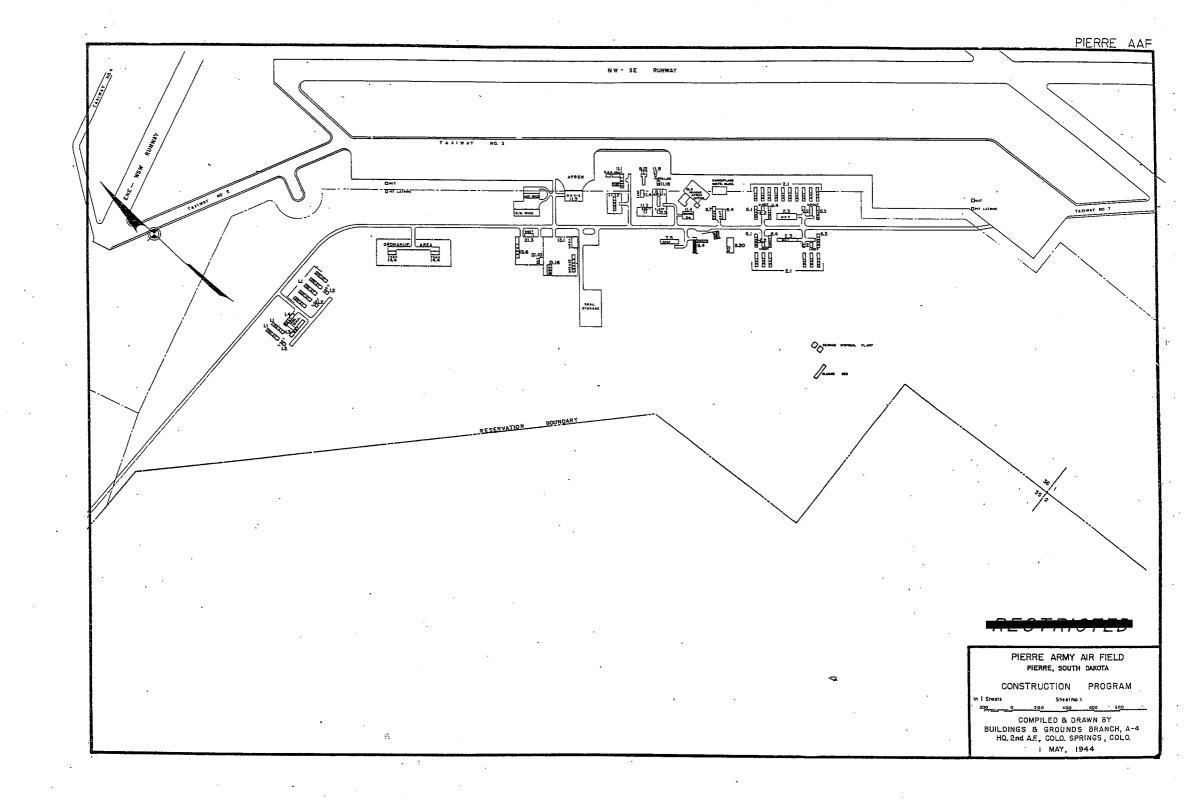

|                                                                                                                                                            |                                                                                       | 2 .                                                        |                                                                  |
| 1                                          |                                                                                                                                                            |                                                                                       | 1 ""                                                       | 1                                                                |





 $\hat{\gamma}_{R}^{2}$ 

12

ARMYAIR FIELD: POCATELLO
LOCATION: 9 MILES NNN /F POCATELLO IDAHO
LAT.: 42°64' LONG: 112°34'
SECTIONAL CHART: POCATELLO

#### ELEVATION 44401 RUNWAYS: SQUADRON AND GROUP ADM: HOSPITALS: ELECTRICAL SUPPLY: SUB DEPOT: 300' x 8350' ASPHALT SQUADRON ADM, BLDG. 11 CAPACITY \_\_242\_\_\_\_ CAPACITY 242 BEDS DISTANCE TO AND NAME OF NEAREST HOSPITAL 12.1 BASE ENG. MAINT, & INSPECTION HANGAR 1 SOURCE IDAHO POWER COMPANY F-W 300' x 8250' ASPHALT GROUP ADM. BLDG 1 SQUADRON SUPPLY ROOMS14 12.3 ARM. INSP. & ADJUSTMENT BLDG. 1 CURRENT AC CYCLE 60 300' x 8250' ASPHALT VOLTAGE 1200 12.4 BASE ENG. SHOP 1 (BES-2) 12.5 PARACHUTE BLDG. 5 SQUADRON OPERATIONS BLDG (SEE TECH FAC) PHASE 3 STAND-BY FACILITIES 12.6 SUB-DEPOT HQ. & ADM. BLDG. 12.7 RECLAMATION SHED & YARD 1 (RECLA-A)