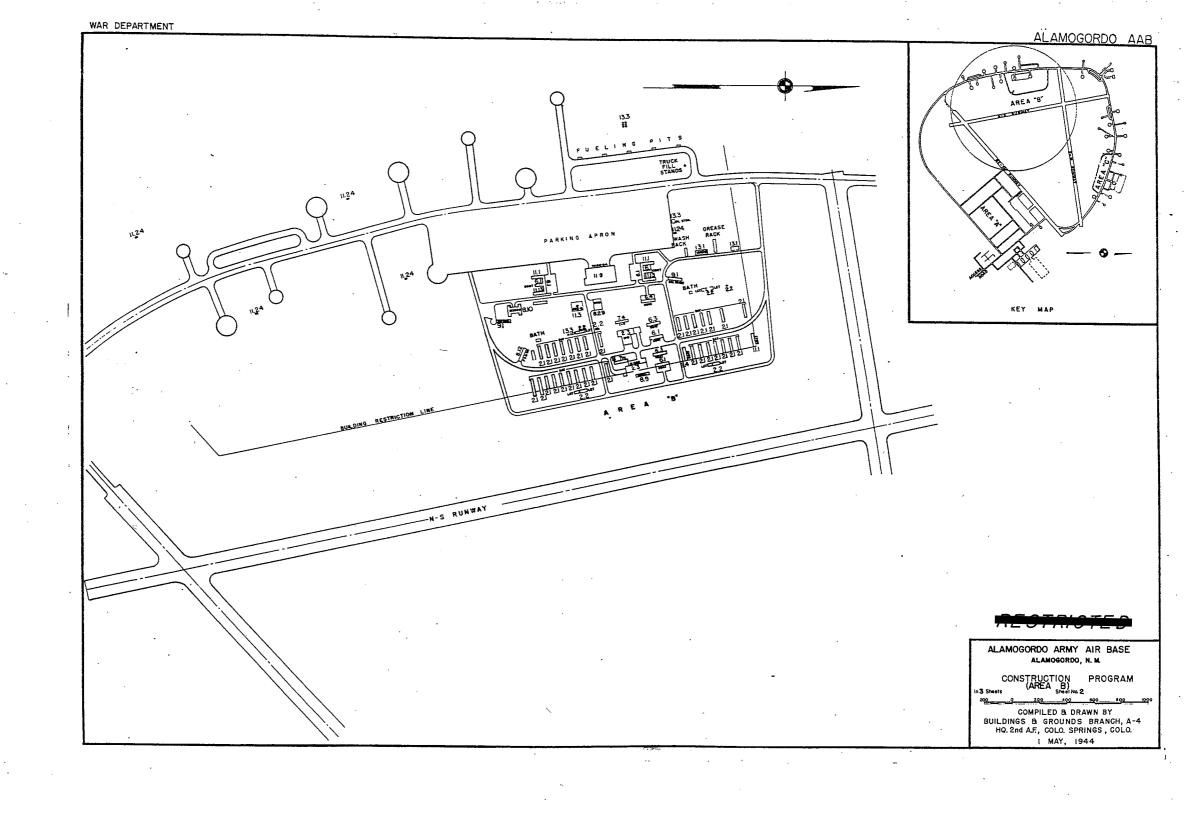

ARMYAIR BASE: A L A W O G O R D O

LOCATION: 9 MILES SW OF ALANDGORDO, NEW MEXICO

LAT.: 32 S1' LONG: 106 OS!

SECTIONAL CHART: ROSWELL

|                                                                                    | <u> </u>                                                                                                                                                                                                            |                                                                                                                                                                                                             |                                                                                                                                                                                             | SECTIONAL CHART: ROSWELL  ELEVATION 4069                                                                            |
|------------------------------------------------------------------------------------|---------------------------------------------------------------------------------------------------------------------------------------------------------------------------------------------------------------------|-------------------------------------------------------------------------------------------------------------------------------------------------------------------------------------------------------------|---------------------------------------------------------------------------------------------------------------------------------------------------------------------------------------------|---------------------------------------------------------------------------------------------------------------------|
| RUNWAYS:                                                                           |                                                                                                                                                                                                                     |                                                                                                                                                                                                             |                                                                                                                                                                                             |                                                                                                                     |
| N-S 150' x 8200' ASPBALT<br>E-W 150' x 8200' ASPBALT<br>NE-SW 150' x 8200' ASPBALT | SQUADRON AND GROUP ADM: 6.1 SQUADRON ADM. BLOG. 12 6.2 GROUP ADM. BLOG. 7 6.4 SQUADRON SUPPLY ROOMS 14 1.1 SQUADRON SUPPRIMINES BLOGISES TECH EACH                                                                  | HOSPITALS:  CAPACITY 259  DISTANCE TO AND NAME OF NEAREST HOSPITAL                                                                                                                                          | SUB DEPOT:  12.1 BASE ENG. MAINT & INSPECTION HANGAR 12.3 ARM. INSP. & ADJUSTMENT BLOG. 1 12.4 BASE ENG. SHOP 1                                                                             | SOURCE CITY OF ALAMOGORDO CURRENT AC VOLTAGE 715/2300                                                               |
| DESIGNED FOR WHEEL LOAD                                                            | II. 1 SQUADRON OPERATIONS BLDG(SEE TECH, FAC)                                                                                                                                                                       | 7.4 WARDS OR INFIRMARIES 12 7.5 DISPENSARIES 7.7 CLINICS AND PHARMACY 7.8 LABORATORIES                                                                                                                      | 12.5 PARACHUTE BLDG. 12.5 SUB-DEPOT HQ, & ADM. BLDG. 12.7 RECLAMATION SHED & YARD 1 12.8 ENGINE CLEANING BLDG. 2 12.9 PAINT, OIL & DOPE STOR. 2 12.10 HEATED OIL STOR. 12.15 PROPELLER SHOP | PHASE 3<br>STAND-BY FACILITIES                                                                                      |
| TAXIWAYS:  DESIGNED FOR WHEEL LOAD OF 50,000 LBS.                                  | RECREATION  1.4 OFFICERS CLUBS 4.3 WAC RECREATION BLDGS, 1 (RCAQ-A) 5.4 CIVILIAN REC. BLDGS, 6.3 DAY ROOMS 8                                                                                                        | 7.9 MORGUE 7.10 ADMINISTRATION 1 7.11 FLIGHT SURGEON 7.14 LOW PRESSURE CHAMBER 7.15 STOREHOUSE AND SUPPLY BLDGS, 2 7.16 POWER HOUSE OR HEATER BLDG, 7.19 GARAGE                                             |                                                                                                                                                                                             | LIGHTING: BOUNDARY RANGE                                                                                            |
| A PRONS:                                                                           | 7.12 HOSPITAL RECREATION 1 8.7 POST EXCHANGE 4 8.8 THEATERS 1 8.9 CHAPEL 3 8.20 BASE RECREATION BLDG. 7 6.21 SERVICE CLUBS 1 (SER-D-M)                                                                              | WAREHOUSE AND STORAGE:                                                                                                                                                                                      | POST ENGINEER FACILITIES:  21.1 UTILITY YARDS 21.3 POST ENGR. OFF. BLDG. 1 21.4 CARPENTER SHOP 1                                                                                            | RUNWAY FLOOD BEACON ANL-4 STREET WIND INDICATOR B-5 CONTROL TOWER C-8 GENERATORS                                    |
| DESIGNED FOR WHEEL LOAD OF 50,000 LBS.                                             | 8.27 LIBRARY 1 (OBAT)                                                                                                                                                                                               | 7.15 HOSPITAL STOREHOUSES & SUPPLY 8.26 CAMOUFLAGE WAREHOUSE & OFFICES 9.1 OM WAREHOUSES 13 9.2 COMMISSARIES 3 9.3 COLD STORAGE FACILITIES                                                                  | 21.5 PLUMBING SHOP 1<br>21.5 ELECTRIC SHOP 1<br>21.7 BLACKSMITH SHOP<br>21.8 PAINT SHOP 1<br>21.9 SHEFT METAL SHOP 1                                                                        | OBSTRUCTION LIGHTS PORT POWER PLANT MOBILE FLD. LIGHTING                                                            |
| DESIGNED FOR WHEEL LOAD OFLBS.                                                     | STATION FACILITIES:                                                                                                                                                                                                 | 94 OM OFFICE BLDG. 1<br>9.5 EQUIPAGE B REPAIR SHOP<br>9.6 LAUNDRY & DRY CLEANING<br>9.7 COAL STORAGE YARD<br>9.9 BAYERY                                                                                     | 21.10 EQUIPMENT SHED-SNOW REMOVAL 3 21.11 POST ENGR. WHSE 4 21.13 AREA ENGR. WHSE 8 OFF. 1 21.14 PAINT A OIL STOR. 1 21.15 TRACTOR REPAIR SHOP                                              | SEWAGE DISPOSAL:  TYPE GAPAGITY 11,550 FOP.                                                                         |
| HOUSING:  I.I OFFICERS-WHITE 1320 3.I OFFICERS-COLORED 7.I NURSES 36               | 8.1 FLAG POLE 8.2 GATE HOUSE 1 8.3 SENTRY BOXES AND GUARD TOWERS 8.4 BASE HEADDUARTERS 2 8.5 POST OFFICE 1 8.6 FINANCE BLDG. AND BANK BLDG. 1                                                                       | IC.I SIGNAL CORPS WAREHOUSES  10.2 CHEMICAL WARFARE SERVICE BLDG. 1  10.4 DECONTAMINATION SNED  10.6 POST EXCHANGE WAREHOUSES  10.8 SALIVAGE WAREHOUSES  10.8 SALIVAGE WAREHOUSES  10.8 SALIVAGE WAREHOUSES |                                                                                                                                                                                             |                                                                                                                     |
| OFF. SUB-TOTAL 1355                                                                | 8.10 SCHOOL BLDGS, 10 8.11 GUARD HOUSE AND STOCKADE 8.13 TEL.AND TEL. 2 8.14 GUEST HOUSE 1 8.15 MACHINE RECORDS BLDG                                                                                                | IZ.2 AC WAREHOUSES 6 14.9 ORDMANCE WHSE & OFFIGE (SEE ORDMANCE) 21.11 POST ENGINEER WHSE (SEE POST ENG. FAC.) 21.3 AREA ENGINEER WAREHOUSE & OFFIGE (SEE POST ENGINEER FACILITIES)                          | FIRE PROTECTION:                                                                                                                                                                            | BOMBING AND GUNNERY RANGE:  AIR TO AIR SEE CENERAL RANGE  AIR TO GROUND SEE CENERAL RANGE                           |
|                                                                                    | B.IG TRADE TEST BLDG. B.IT PROCESSING BLDG. B.I9 WING HOOS. B.25 POST RESTAURANT B.29 OFFICE MACHINE REPAIR SHOP 2                                                                                                  | ORDNANCE AREA:                                                                                                                                                                                              | 11.7 GRASH TRUCK SHED 1  1 GRASH TRUCK CLASS 110 1 GRASH TRUCK CLASS 125 1 GRASH TRUCK CLASS 135                                                                                            | PRECISION 'BOMBING SEE GENERAL RANGE GENERAL RANGE 30 MI. X 80 MI. 1 MI. N OF AB CONTAINS ALL OF ABOVE LISTED RANGE |
| 2.I E.M. WHITE. 5750<br>3.I E.M. COLORED 350<br>7.2 E.M. MEDICAL<br>4.I W.A.C. 153 |                                                                                                                                                                                                                     | 14.1 SMALL ARMS AMM. STORAGE 14.2 SMALL ARMS AMM. & OFFIGE BLDG. 14.3 CHEM. OR INGEND. BOMB & PYROTECHNIG STOR. 1 14.4 PYROTECHNIG MAG. 14.5 SEGREGATED STORAGE MAG.                                        | 1 CRASH TRUCK CLASS 150<br>2 FIRE PUMPERS 500 GPM                                                                                                                                           | GROUND GUNNERY RANGES:                                                                                              |
| SUB-TOTAL 6253  GRAND TOTAL HOUSING 7609                                           | TECHNICAL FACILITIES:                                                                                                                                                                                               | IAS UNDERGROUND MAG OR IGLOOS-BARRICADES 14.7 BLACK POWDER IGLOO 14.8 CHEM. BOMB STORAGE MAG. 14.9 WAREHOUSE & OFFICE 1 14.10 AMM. SHOP & HEATING PLANT                                                     | GASOLINE STORAGE:                                                                                                                                                                           | POORMAN RANGES 30 POSITIONS AUTHORIZED MACHINE GUN RANGES 1                                                         |
| 5.1 CIVILIAN HOUSING<br>MESS HALLS:                                                | B.IO CAMOUFLAGE INSTR. BLDG. 1<br>IO.5 GAS INSTR. BLDG.<br>II.I OPERATIONS BLDGS. : 8<br>II.2 A.C. SUPPLY AND ADM. BLDG. 1<br>II.3 ROMBSIGHT STORAGE BLDG. 5                                                        | 1431 ARMAMENT SHOP & VAULT 1<br>  14.12 INERT COMPONENT WHSE<br>  14.13 PAINT, OIL & DOPE STORAGE 1<br>  14.15 TRAILER SHEDS<br>  14.17 DEMOLITION BOMB STORAGE<br>  14.18 FUSE STORAGE                     | CAPACITY 922,000 GALLONS                                                                                                                                                                    | RIFLE RANGES 30 CAL. 25 TARGETS 22 CAL. 20 TARGETS PISTOL RANGES 1 10 TARGETS SKEET RANGES 4 STANDARD 1 HIGH TOWER  |
| I.3 OFFICERS-WHITE 1500 3.3 OFFICERS-COLORED 7.3 NURSES  OFF SUB-TOTAL 1500        | II.4 LINK TRAINER * NAVI-TRAINER II.4 BOMB TRAINER 11.4 CELESTIAL NAVI.TRAINER II.5 ALERT AND WAR BLDG II.8 CONTROL TOWER 1 II.9 HANGARS SQUADRON 3                                                                 | -                                                                                                                                                                                                           |                                                                                                                                                                                             | SHOOTING IN OR TARGET BUTTS 2,                                                                                      |
| 4.2 W.A.C. 280<br>2.3 E.M. WHITE 9290<br>3.3 E.M. COLOREC 21.2<br>7.3 E.M. MEDIGAL | 11.10 RADIO RANGE AND RADIO TRANS. BLDG. 11.12 INSTR. BLDGS, TURRET SHEDS, TEST PITS 11.13 SQUADRON ARMAMENT BLDG. 5 11.14 COMPASS SWINGING BASE 11.15 A.C. GAS. STOR AND OIL STOR. (SEE GAS. ST.) 11.18 PHOTO 1 AB | MOTOR POOL AREA:  13.1 MOTOR REPAIR SHOPS 5 13.2 LIGHT MAINTENANCE SHOPS 1 13.3 OIL STORAGE 10 13.4 GREASE & INSPECTION RACKS                                                                               | WATER SUPPLY:                                                                                                                                                                               |                                                                                                                     |
| E. M. SUB-TOTAL 9782  GRAND TOTAL MESSING 11,282                                   | II.19 OPTICAL INSTR AND REPAIR SHOP II.21 GROUP FLIGHT CONTROL BLDG. 1 II.22 BALLOON HANGAR II.23 AIRWAYS COMM. SCHOOL BLDG.                                                                                        | 13.4 GREASE & INSPECTION RACKS 13.6 SPARE PARTS WHSE 1 13.7 GASOLINE DISPENSING 13.8 OM GAS STORAGE                                                                                                         | SOURCE CITY RESERVOIR POP. CAPACITY                                                                                                                                                         |                                                                                                                     |