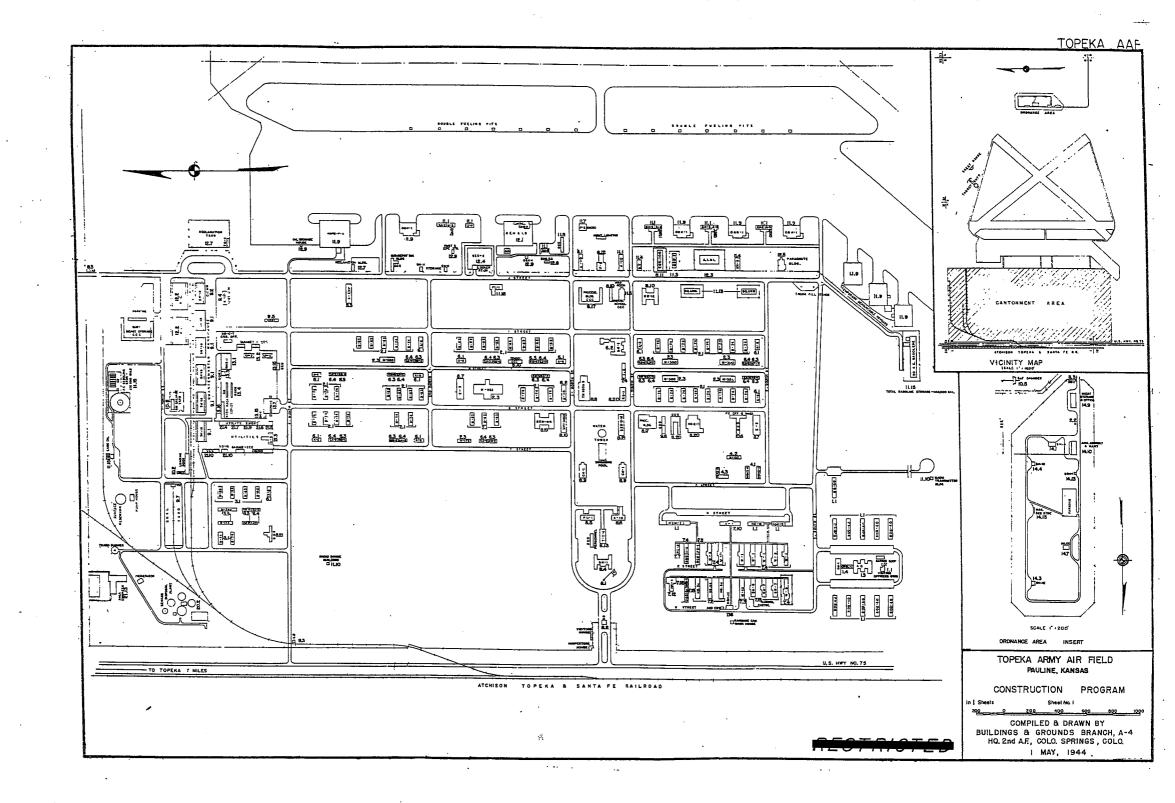

of the state of the state of the state of the state of the state of the state of the state of the state of the state of the state of the state of the state of the state of the state of the state of the state of the state of the state of the state of the state of the state of the state of the state of the state of the state of the state of the state of the state of the state of the state of the state of the state of the state of the state of the state of the state of the state of the state of the state of the state of the state of the state of the state of the state of the state of the state of the state of the state of the state of the state of the state of the s | 1                                                                       | 1                                                |





ARMYAIR FIELD: WALKER

LOCATION: 2 WILES NW OF VICTORIA, KANSAS

LAT.: 38 55'51"

LONG: 99 06'51"

SECTIONAL CHART: SALINA

| •                                                                                                                                                                                                                                           | SOMMAN OF ANM AND