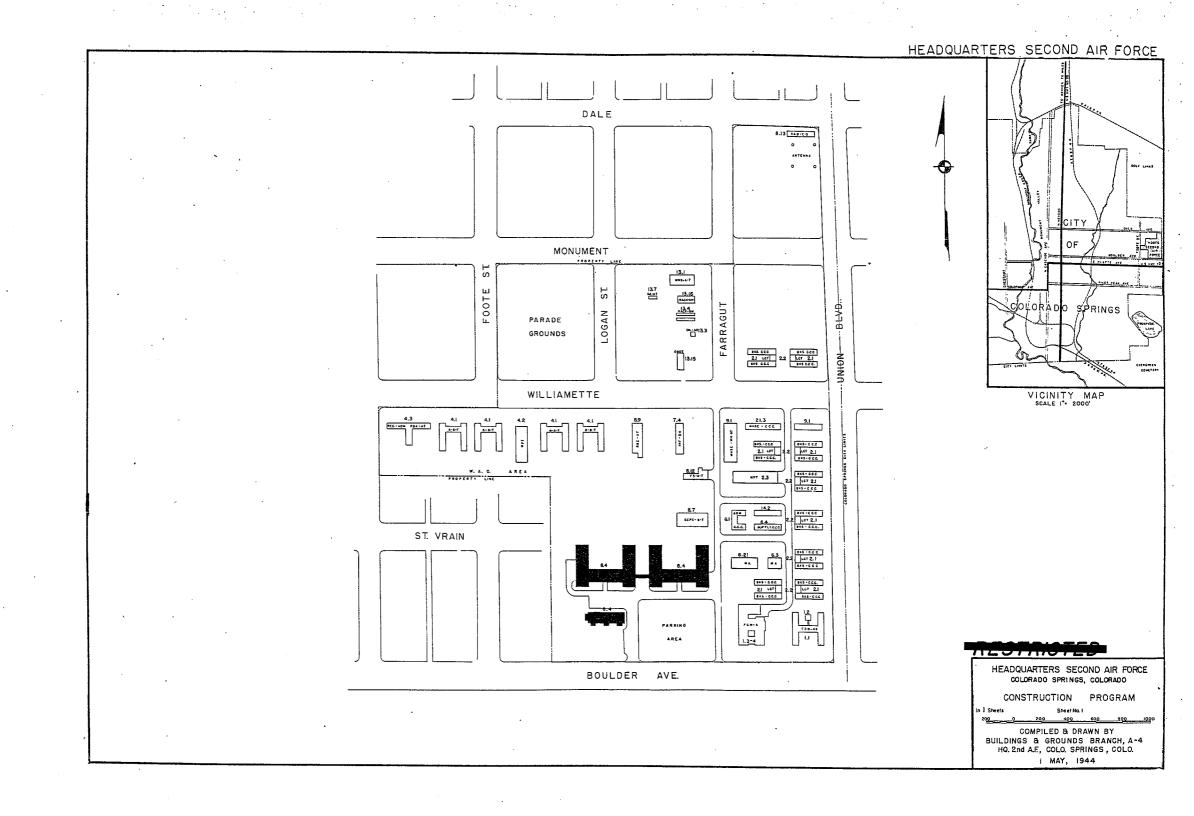

S BLDG, INSTR. BLDGS, TURRET SHEDS, TEST PITS OFF SUR-TOTAL MOTOR POOL AREA! 4.2 W.A.G. 400 23 E.M. WHITE 350 SQUADRON ARMAMENT BLOG MOTOR REPAIR SHOPS 1 (MRS-A-T) LIGHT MAINTENANCE SHOPS OIL STORAGE 1 (OIL-A-O) 3.3 E.M. COLORED COMPASS SWINGING BASE 7.3 E.M. MEDICAL 11.15 11.18 A.C. GAS. STOR AND OIL STOR, (SEE GAS. ST.) WATER SUPPLY: PHOTO LAB.
OPTICAL INSTR AND REPAIR SHOP GREASE & INSPECTION RACKS 1 (RACK-B-M)
SPARE PARTS WHSE
GASOLINE DISPENSING 1 (GA-A-T) E. M. SUB-TOTAL 750 SOURCE CITT OF COLORADO SPRINGS 11.21 GROUP FLIGHT CONTROL BLDG. POR GAPACITY 13.7 GASOLINE DISPENSIF 13.8 OM GAS STORAGE GRAND TOTAL MESSING 1000 BALLOON HANGAR AIRWAYS COMM, SCHOOL BLDG. 13.16 WASH RACK 1 (RACK-C-M) 13.15 DISPATCHERS HOUSE 1 (OBDT) 5.3 CIVILIAN MESSING 11.24 FLYING CLOTHING BLDG. 13.17 GARAGE



ARMYAIR FIELD: DALHART

LOCATION: 2 3/4 MILES SW OF DALHART, TEXAS

LAT.: 36°00'H

SECTIONAL CHART: TRINIDAD

FIELD TOWN 3983'

|   |                                                          |                                                                                       |                                                                                         |                                                                                                     | SECTIONAL CHART: TRINIDAD ELEVATION 3989'                            |
|---|----------------------------------------------------------|---------------------------------------------------------------------------------------|-----------------------------------------------------------------------------------------|------------