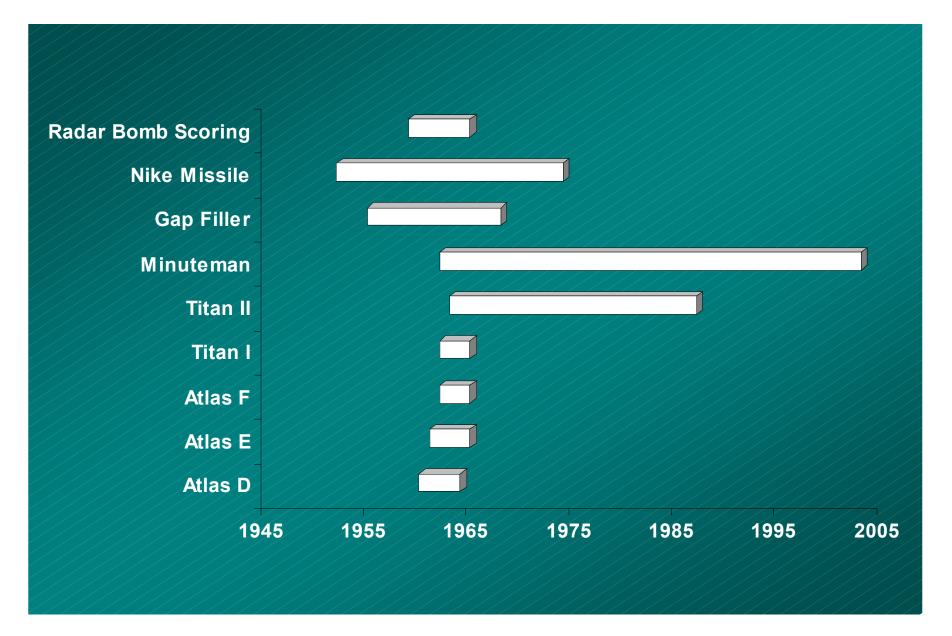

chilling #11



"Scott peered cautiously Into the silo."



Dyess #10

#### **Titan I Sites**



Ellsworth #3





Ellsworth #2



#### **Titan II Sites**



McConnell # 11



McConnell #8



#### **Minuteman II Sites**



**Ellsworth D-01** 





**Ellsworth D-09** 



#### **AERIAL VIEWS**

- Atlas D, E, and F sites
- Titan I and II sites
- Minuteman II sites

USGS aerial photos from: www.terraserver-usa.com

#### **Aerial Comparisons: Atlas**



D (Offutt #1)



D (Offutt #1)



**E** (**F.E.** Warren #7)



F (Plattsburgh #11)

#### **Aerial Comparisons: Titan**



I (Lowry 2-A)



I (Lowry 2-A)



II (Davis-Monthan #8)

## **Aerial Comparisons: Minuteman II**







**LF**Ellsworth B-04

LCF Ellsworth D-01

**LF**Whiteman F-02

#### **Aerial Summary: All types**



#### **TIMELINE**



## HISTORIC PRESERVATION

- Missile sites as cultural resources
  - Atlas D, E, F and Titan I sites
    - Speedy disposal, reuse considered
    - Salvage -- not preservation
  - Titan II and Minuteman II sites
    - One Titan II site preserved
    - Minuteman II MAF(s) and LF preserved

# HISTORIC PRESERVATION

(continued)

- Agencies, programs, and laws (Oh my!)
  - National Register of Historic Places (NRHP)
  - State Historic Preservation Office (SHPO)
  - National Historic Preservation Act (NHPA)
  - Historic American Building Survey/ Historic American Engineering Record (HABS/HAER)

### Atlas Missile Sites: Short Life, Long Legacy

December, 2003 © Scott D. Murdock

Scott D. Murdock
www.airforcebase.net

- My Viewpoint
- Site Comparisons
- Aerial Views
- Time Line
- Historic Preserv