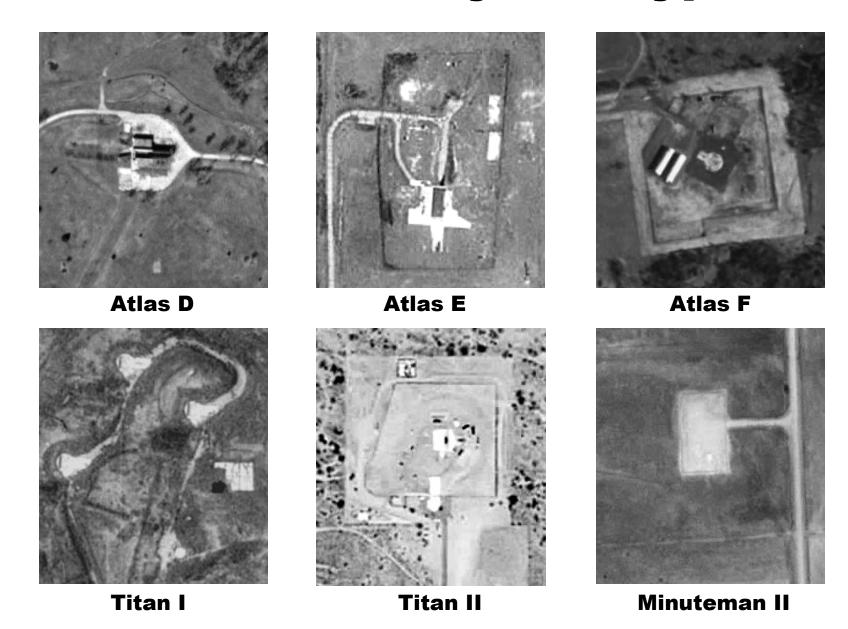

#### SITE COMPARISONS

**Atlas D** 

**Atlas E** 

**Atlas F** 

Titan I

**Titan II** 

**Minuteman II** 

#### **Aerial Comparisons: Atlas**

D (Offutt #1)

D (Offutt #1)

**E** (**F.E.** Warren #7)

F (Plattsburgh #11)

#### **Aerial Comparisons: Titan**

I (Lowry 2-A)

I (Lowry 2-A)

II (Davis-Monthan #8)

## **Aerial Comparisons: Minuteman II**

**LF**Ellsworth B-04

LCF Ellsworth D-01

**LF**Whiteman F-02