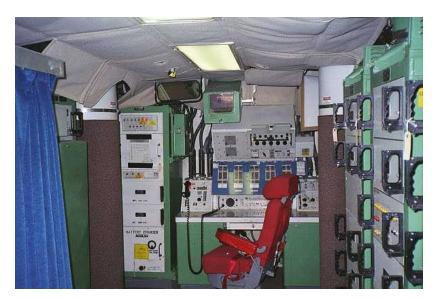

- Missile sites A small subset of Air Force ICBM (and other) installations
  - Dyess Atlas F sites
  - Other Atlas D, E, and F sites
  - Titan I and II sites
  - Minuteman II sites

#### SITE COMPARISONS

**Atlas D** 

**Atlas E** 

**Atlas F** 

Titan I

**Titan II** 

**Minuteman II** 



#### **Atlas D Sites**





Offutt #1





#### **Atlas E Sites**



Forbes #9



Francis E. Warren #10



Francis E. Warren #12



Francis E. Warren #10

#### **Atlas F Sites**



Dyess #3



Dyess #12



Schilling #12



Dyess #12

#### **Atlas F Sites (continued)**



Dyess #6





Schilling #11



"Scott peered cautiously Into the silo."



Dyess #10

#### **Titan I Sites**



Ellsworth #3





Ellsworth #2



#### **Titan II Sites**



McConnell # 11



McConnell #8



#### **Minuteman II Sites**



**Ellsworth D-01** 





**Ellsworth D-09** 



#### **AERIAL VIEWS**

- Atlas D, E, and F sites
- Titan I and II sites
- Minuteman II sites

USGS aerial photos from: www.terraserver-usa.com

#### **Aerial Comparisons: Atlas**



D (Offutt #1)



D (Offutt #1)



**E** (**F.E.** Warren #7)



F (Plattsburgh #11)

#### **Aerial Comparisons: Titan**



I (Lowry 2-A)



I (Lowry 2-A)



II (Davis-Monthan #8)

## **Aerial Comparisons: Minuteman II**







**LF**Ellsworth B-04

LCF Ellsworth D-01

**LF**Whiteman F-02

#### **Aerial Summary: All types**



#### **TIMELINE**



## HISTORIC PRESERVATION

- Missile sites as cultural resources
  - Atlas D, E, F and Titan I sites
    - Speedy disposal, reuse considered
    - Salvage -- not preservation
  - Titan II and Minuteman II sites
    - One