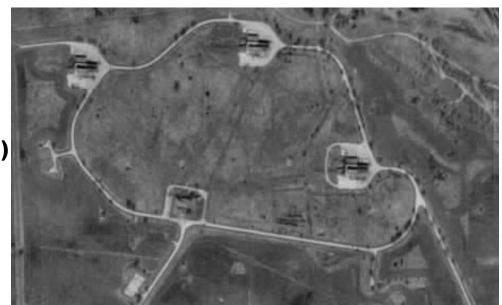

#### **AERIAL VIEWS**

- Atlas D, E, and F sites
- Titan I and II sites
- Minuteman II sites

USGS aerial photos from: www.terraserver-usa.com

#### **Aerial Summary: All types**